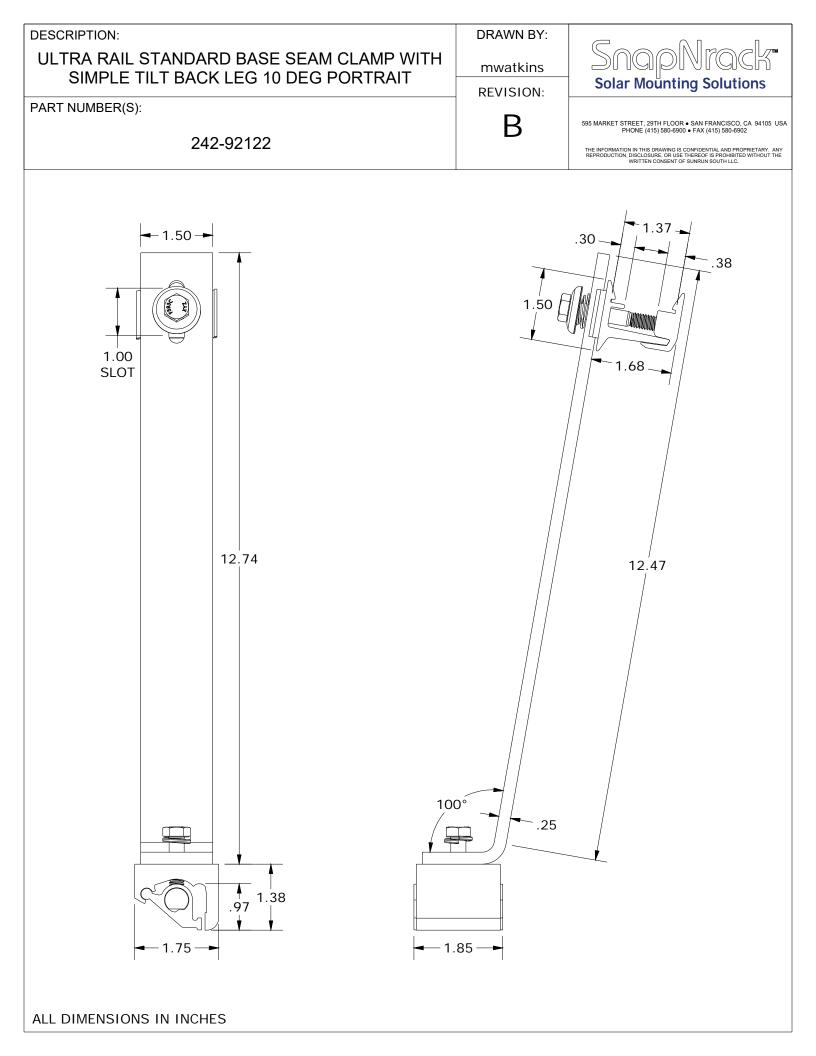

| DESCRIPTION:<br>ULTRA RAIL STANDARD BASE SEAM CLAMP WITH<br>SIMPLE TILT BACK LEG 10 DEG PORTRAIT |                         |                                                                       |                                                                              | DRAWN BY:<br>mwatkins<br>REVISION:                                                                                                                                                                                                                                                            | SnapNrack <sup>®</sup><br>Solar Mounting Solutions                                                                                                                                                                                                            |                                                                                                                                                                                                                       |
|--------------------------------------------------------------------------------------------------|-------------------------|-----------------------------------------------------------------------|------------------------------------------------------------------------------|-----------------------------------------------------------------------------------------------------------------------------------------------------------------------------------------------------------------------------------------------------------------------------------------------|---------------------------------------------------------------------------------------------------------------------------------------------------------------------------------------------------------------------------------------------------------------|-----------------------------------------------------------------------------------------------------------------------------------------------------------------------------------------------------------------------|
| PART NUMBER(S):                                                                                  |                         |                                                                       |                                                                              |                                                                                                                                                                                                                                                                                               |                                                                                                                                                                                                                                                               |                                                                                                                                                                                                                       |
| 242-92122                                                                                        |                         |                                                                       | В                                                                            | 595 MARKET STREET, 29TH FLOOR • SAN FRANCISCO, CA 94105 USA<br>PHONE (415) 580-6900 • FAX (415) 580-6902<br>THE INFORMATION IN THIS DRAWING IS CONFIDENTIAL AND PROPRIETARY. ANY<br>REPRODUCTION, DISCLOSUE, OR USE THEREOF IS PROHIBITED WITHOUT THE<br>WRITTEN CONSENT OF SUNRUN SOUTH LLC. |                                                                                                                                                                                                                                                               |                                                                                                                                                                                                                       |
|                                                                                                  |                         | ,                                                                     | 8                                                                            | 12                                                                                                                                                                                                                                                                                            | 6<br>PARTS L                                                                                                                                                                                                                                                  |                                                                                                                                                                                                                       |
|                                                                                                  |                         | ITEM                                                                  | ΟΤΛ                                                                          |                                                                                                                                                                                                                                                                                               |                                                                                                                                                                                                                                                               |                                                                                                                                                                                                                       |
|                                                                                                  |                         |                                                                       |                                                                              |                                                                                                                                                                                                                                                                                               | DES                                                                                                                                                                                                                                                           | CRIPTION                                                                                                                                                                                                              |
|                                                                                                  |                         | 1                                                                     | 1                                                                            |                                                                                                                                                                                                                                                                                               | DES<br>SEAM CLAMP S                                                                                                                                                                                                                                           | CRIPTION<br>TD BASE                                                                                                                                                                                                   |
|                                                                                                  |                         |                                                                       |                                                                              | SNAPNRACK                                                                                                                                                                                                                                                                                     |                                                                                                                                                                                                                                                               | TD BASE                                                                                                                                                                                                               |
|                                                                                                  |                         | 1                                                                     | 1<br>1                                                                       | SNAPNRACK<br>SNAPNRACK                                                                                                                                                                                                                                                                        | SEAM CLAMP S                                                                                                                                                                                                                                                  | TD BASE<br>AM                                                                                                                                                                                                         |
|                                                                                                  |                         | 1<br>2                                                                | 1<br>1<br>1                                                                  | SNAPNRACK<br>SNAPNRACK<br>SNAPNRACK                                                                                                                                                                                                                                                           | SEAM CLAMP S                                                                                                                                                                                                                                                  | TD BASE<br>AM<br>JSERT                                                                                                                                                                                                |
|                                                                                                  |                         | 1<br>2<br>3                                                           | 1<br>1<br>1                                                                  | SNAPNRACK<br>SNAPNRACK<br>SNAPNRACK<br>5/16IN-18 X                                                                                                                                                                                                                                            | ( SEAM CLAMP S<br>( SEAM CLAMP C<br>( SEAM CLAMP II                                                                                                                                                                                                           | TD BASE<br>AM<br>ISERT<br>S BOLT BLACK                                                                                                                                                                                |
|                                                                                                  |                         | 1<br>2<br>3<br>4                                                      | 1<br>1<br>1<br>1                                                             | SNAPNRACK<br>SNAPNRACK<br>SNAPNRACK<br>5/16IN-18 X<br>WASHER, LO<br>SNAPNRACK                                                                                                                                                                                                                 | SEAM CLAMP S<br>SEAM CLAMP C<br>SEAM CLAMP II<br>1-1/2IN SS HC<br>DCK, 5/16IN, SP<br>, TALL TILT LEG                                                                                                                                                          | TD BASE<br>AM<br>ISERT<br>S BOLT BLACK<br>LIT, BLACK, SS<br>PLUS PRC, 10 DEG PORTRAIT                                                                                                                                 |
|                                                                                                  |                         | 1<br>2<br>3<br>4<br>5<br>6<br>7                                       | 1<br>1<br>1<br>1<br>1<br>1<br>1<br>1                                         | SNAPNRACH<br>SNAPNRACH<br>SNAPNRACH<br>5/16IN-18 X<br>WASHER, LO<br>SNAPNRACH                                                                                                                                                                                                                 | ( SEAM CLAMP S<br>( SEAM CLAMP C<br>( SEAM CLAMP II<br>( 1-1/2IN SS HC<br>OCK, 5/16IN, SP<br>(, TALL TILT LEG<br>(, ULTRA RAIL M                                                                                                                              | TD BASE<br>AM<br>ISERT<br>S BOLT BLACK<br>LIT, BLACK, SS<br>PLUS PRC, 10 DEG PORTRAIT<br>OUNT THRU PRC, CLEAR                                                                                                         |
|                                                                                                  |                         | 1<br>2<br>3<br>4<br>5<br>6<br>7<br>8                                  | 1<br>1<br>1<br>1<br>1<br>1<br>1<br>1<br>1<br>1                               | SNAPNRACK<br>SNAPNRACK<br>SNAPNRACK<br>5/16IN-18 X<br>WASHER, LO<br>SNAPNRACK<br>SNAPNRACK                                                                                                                                                                                                    | ( SEAM CLAMP S<br>( SEAM CLAMP C<br>( SEAM CLAMP II<br>( 1-1/2IN SS HC<br>DCK, 5/16IN, SP<br>(, TALL TILT LEG<br>(, ULTRA RAIL M<br>(, ULTRA RAIL M                                                                                                           | TD BASE<br>AM<br>ISERT<br>S BOLT BLACK<br>LIT, BLACK, SS<br>PLUS PRC, 10 DEG PORTRAIT<br>OUNT THRU PRC, CLEAR<br>OUNT TAPPED PRC, CLEAR                                                                               |
|                                                                                                  |                         | 1<br>2<br>3<br>4<br>5<br>6<br>7<br>8<br>9                             | 1<br>1<br>1<br>1<br>1<br>1<br>1<br>1<br>1<br>1<br>1<br>1                     | SNAPNRACK<br>SNAPNRACK<br>5/16IN-18 )<br>WASHER, LO<br>SNAPNRACK<br>SNAPNRACK<br>SNAPNRACK                                                                                                                                                                                                    | SEAM CLAMP S<br>SEAM CLAMP C<br>SEAM CLAMP II<br>A 1-1/2IN SS HC<br>DCK, 5/16IN, SP<br>A TALL TILT LEG<br>A ULTRA RAIL M<br>C, ULTRA RAIL M                                                                                                                   | TD BASE<br>AM<br>NSERT<br>S BOLT BLACK<br>LIT, BLACK, SS<br>PLUS PRC, 10 DEG PORTRAIT<br>OUNT THRU PRC, CLEAR<br>OUNT TAPPED PRC, CLEAR<br>OUNT SPRING, SS                                                            |
|                                                                                                  |                         | 1<br>2<br>3<br>4<br>5<br>6<br>7<br>8<br>9<br>10                       | 1<br>1<br>1<br>1<br>1<br>1<br>1<br>1<br>1<br>1<br>1<br>1<br>1                | SNAPNRACH<br>SNAPNRACH<br>SNAPNRACH<br>5/16IN-18 X<br>WASHER, LC<br>SNAPNRACH<br>SNAPNRACH<br>SNAPNRACH<br>SNAPNRACH                                                                                                                                                                          | ( SEAM CLAMP S<br>( SEAM CLAMP C<br>( SEAM CLAMP II<br>( 1-1/2IN SS HC<br>OCK, 5/16IN, SP<br>(, TALL TILT LEG<br>(, ULTRA RAIL M<br>(, ULTRA RAIL M<br>(, ULTRA RAIL M                                                                                        | TD BASE<br>AM<br>ISERT<br>S BOLT BLACK<br>LIT, BLACK, SS<br>PLUS PRC, 10 DEG PORTRAIT<br>OUNT THRU PRC, CLEAR<br>OUNT TAPPED PRC, CLEAR<br>OUNT SPRING, SS<br>OUNT SPRING CAGE, 6061-T6 AL                            |
|                                                                                                  |                         | 1<br>2<br>3<br>4<br>5<br>6<br>7<br>8<br>9<br>10<br>11                 | 1<br>1<br>1<br>1<br>1<br>1<br>1<br>1<br>1<br>1<br>1<br>1<br>1<br>1           | SNAPNRACK<br>SNAPNRACK<br>SNAPNRACK<br>5/16IN-18 X<br>WASHER, LO<br>SNAPNRACK<br>SNAPNRACK<br>SNAPNRACK<br>SNAPNRACK<br>SNAPNRACK<br>SNAPNRACK                                                                                                                                                | SEAM CLAMP S<br>SEAM CLAMP C<br>SEAM CLAMP IN<br>1-1/2IN SS HC<br>DCK, 5/16IN, SP<br>C, TALL TILT LEG<br>C, ULTRA RAIL M<br>C, ULTRA RAIL M<br>C, ULTRA RAIL M<br>C, ULTRA RAIL M<br>C, ULTRA RAIL M                                                          | TD BASE<br>AM<br>NSERT<br>S BOLT BLACK<br>LIT, BLACK, SS<br>PLUS PRC, 10 DEG PORTRAIT<br>OUNT THRU PRC, CLEAR<br>OUNT TAPPED PRC, CLEAR<br>OUNT SPRING, SS<br>OUNT SPRING CAGE, 6061-T6 AI<br>S BOLT                  |
|                                                                                                  | 4000 000                | 1<br>2<br>3<br>4<br>5<br>6<br>7<br>8<br>9<br>10<br>11<br>12           | 1<br>1<br>1<br>1<br>1<br>1<br>1<br>1<br>1<br>1<br>1<br>1<br>1<br>1<br>1<br>1 | SNAPNRACK<br>SNAPNRACK<br>SNAPNRACK<br>5/16IN-18 X<br>WASHER, LC<br>SNAPNRACK<br>SNAPNRACK<br>SNAPNRACK<br>SNAPNRACK<br>SNAPNRACK<br>SNAPNRACK<br>SNAPNRACK                                                                                                                                   | SEAM CLAMP S<br>SEAM CLAMP C<br>SEAM CLAMP II<br>C 1-1/2IN SS HC<br>CK, 5/16IN, SP<br>CK, 5/16IN, SP<br>C, TALL TILT LEG<br>C, ULTRA RAIL M<br>C, SEAM CLAMP F | TD BASE<br>AM<br>NSERT<br>S BOLT BLACK<br>LIT, BLACK, SS<br>PLUS PRC, 10 DEG PORTRAIT<br>OUNT THRU PRC, CLEAR<br>OUNT TAPPED PRC, CLEAR<br>OUNT SPRING, SS<br>OUNT SPRING CAGE, 6061-T6 AI<br>S BOLT                  |
| MATERIALS:                                                                                       |                         | 1<br>2<br>3<br>4<br>5<br>6<br>7<br>8<br>9<br>10<br>11<br>12           | 1<br>1<br>1<br>1<br>1<br>1<br>1<br>1<br>1<br>1<br>1<br>1<br>1<br>1<br>1<br>1 | SNAPNRACK<br>SNAPNRACK<br>SNAPNRACK<br>5/16IN-18 X<br>WASHER, LO<br>SNAPNRACK<br>SNAPNRACK<br>SNAPNRACK<br>SNAPNRACK<br>SNAPNRACK<br>SNAPNRACK                                                                                                                                                | SEAM CLAMP S<br>SEAM CLAMP C<br>SEAM CLAMP II<br>C 1-1/2IN SS HC<br>CK, 5/16IN, SP<br>CK, 5/16IN, SP<br>C, TALL TILT LEG<br>C, ULTRA RAIL M<br>C, SEAM CLAMP F | TD BASE<br>AM<br>NSERT<br>S BOLT BLACK<br>LIT, BLACK, SS<br>PLUS PRC, 10 DEG PORTRAIT<br>OUNT THRU PRC, CLEAR<br>OUNT TAPPED PRC, CLEAR<br>OUNT SPRING, SS<br>OUNT SPRING CAGE, 6061-T6 AI<br>S BOLT<br>ROTATION LOCK |
| DESIGN LOAD (LBS):                                                                               | N/A                     | 1<br>2<br>3<br>4<br>5<br>6<br>7<br>8<br>9<br>10<br>11<br>12           | 1<br>1<br>1<br>1<br>1<br>1<br>1<br>1<br>1<br>1<br>1<br>1<br>1<br>1<br>1<br>1 | SNAPNRACK<br>SNAPNRACK<br>SNAPNRACK<br>5/16IN-18 X<br>WASHER, LC<br>SNAPNRACK<br>SNAPNRACK<br>SNAPNRACK<br>SNAPNRACK<br>SNAPNRACK<br>SNAPNRACK<br>SNAPNRACK                                                                                                                                   | SEAM CLAMP S<br>SEAM CLAMP C<br>SEAM CLAMP II<br>C 1-1/2IN SS HC<br>CK, 5/16IN, SP<br>CK, 5/16IN, SP<br>C, TALL TILT LEG<br>C, ULTRA RAIL M<br>C, SEAM CLAMP F | TD BASE<br>AM<br>NSERT<br>S BOLT BLACK<br>LIT, BLACK, SS<br>PLUS PRC, 10 DEG PORTRAIT<br>OUNT THRU PRC, CLEAR<br>OUNT TAPPED PRC, CLEAR<br>OUNT SPRING, SS<br>OUNT SPRING CAGE, 6061-T6 AL<br>S BOLT                  |
| DESIGN LOAD (LBS):<br>ULTIMATE LOAD (LBS):                                                       | N/A<br>N/A              | 1<br>2<br>3<br>4<br>5<br>6<br>7<br>8<br>9<br>10<br>11<br>12<br>IES AL | 1<br>1<br>1<br>1<br>1<br>1<br>1<br>1<br>1<br>1<br>1<br>1<br>1<br>1<br>1<br>1 | SNAPNRACK<br>SNAPNRACK<br>SNAPNRACK<br>5/16IN-18 X<br>WASHER, LC<br>SNAPNRACK<br>SNAPNRACK<br>SNAPNRACK<br>SNAPNRACK<br>SNAPNRACK<br>SNAPNRACK<br>SNAPNRACK                                                                                                                                   | SEAM CLAMP S<br>SEAM CLAMP C<br>SEAM CLAMP II<br>C 1-1/2IN SS HC<br>CK, 5/16IN, SP<br>CK, 5/16IN, SP<br>C, TALL TILT LEG<br>C, ULTRA RAIL M<br>C, SEAM CLAMP F | TD BASE<br>AM<br>NSERT<br>S BOLT BLACK<br>LIT, BLACK, SS<br>PLUS PRC, 10 DEG PORTRAIT<br>OUNT THRU PRC, CLEAR<br>OUNT TAPPED PRC, CLEAR<br>OUNT SPRING, SS<br>OUNT SPRING CAGE, 6061-T6 AL<br>S BOLT<br>ROTATION LOCK |
| DESIGN LOAD (LBS):<br>ULTIMATE LOAD (LBS):<br>TORQUE SPECIFICATION:                              | N/A<br>N/A<br>15-16 LB- | 1<br>2<br>3<br>4<br>5<br>6<br>7<br>8<br>9<br>10<br>11<br>12<br>IES AL | 1<br>1<br>1<br>1<br>1<br>1<br>1<br>1<br>1<br>1<br>1<br>1<br>UMIN             | SNAPNRACH<br>SNAPNRACH<br>SNAPNRACH<br>5/16IN-18 X<br>WASHER, Lu<br>SNAPNRACH<br>SNAPNRACH<br>SNAPNRACH<br>SNAPNRACH<br>5/16IN-18 X<br>SNAPNRACH<br>UM, STAINL                                                                                                                                | SEAM CLAMP S<br>SEAM CLAMP C<br>SEAM CLAMP II<br>C 1-1/2IN SS HC<br>CK, 5/16IN, SP<br>CK, 5/16IN, SP<br>C, TALL TILT LEG<br>C, ULTRA RAIL M<br>C, SEAM CLAMP F | TD BASE<br>AM<br>NSERT<br>S BOLT BLACK<br>LIT, BLACK, SS<br>PLUS PRC, 10 DEG PORTRAIT<br>OUNT THRU PRC, CLEAR<br>OUNT TAPPED PRC, CLEAR<br>OUNT SPRING, SS<br>OUNT SPRING CAGE, 6061-T6 AL<br>S BOLT<br>ROTATION LOCK |
| DESIGN LOAD (LBS):<br>ULTIMATE LOAD (LBS):                                                       | N/A<br>N/A              | 1<br>2<br>3<br>4<br>5<br>6<br>7<br>8<br>9<br>10<br>11<br>12<br>IES AL | 1<br>1<br>1<br>1<br>1<br>1<br>1<br>1<br>1<br>1<br>1<br>1<br>UMIN             | SNAPNRACH<br>SNAPNRACH<br>SNAPNRACH<br>5/16IN-18 X<br>WASHER, Lu<br>SNAPNRACH<br>SNAPNRACH<br>SNAPNRACH<br>SNAPNRACH<br>5/16IN-18 X<br>SNAPNRACH<br>UM, STAINL                                                                                                                                | SEAM CLAMP S<br>SEAM CLAMP C<br>SEAM CLAMP II<br>C 1-1/2IN SS HC<br>CK, 5/16IN, SP<br>CK, 5/16IN, SP<br>C, TALL TILT LEG<br>C, ULTRA RAIL M<br>C, SEAM CLAMP F | TD BASE<br>AM<br>NSERT<br>S BOLT BLACK<br>LIT, BLACK, SS<br>PLUS PRC, 10 DEG PORTRAIT<br>OUNT THRU PRC, CLEAR<br>OUNT TAPPED PRC, CLEAR<br>OUNT SPRING, SS<br>OUNT SPRING CAGE, 6061-T6 AI<br>S BOLT<br>ROTATION LOCK |