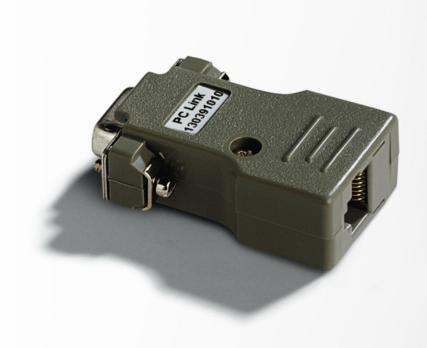

## PC-Link (galvanically isolated)

Product code: 21730300

Mastervolt offers a variety of useful MasterAdjust software. This software can be used by the installer or experienced user to accurately align the Mastervolt equipment to its relevant application. Parameters such as voltage, current, switch-off points and charging algorithms are just some of the many options.

To use MasterAdjust software, you need a PC-Link as interface between your PC and Mastervolt equipment. The PC-Link can be connected directly to the serial port. The galvanic isolated version prevents possible problems, therefore we recommend this isolated PC-Link.