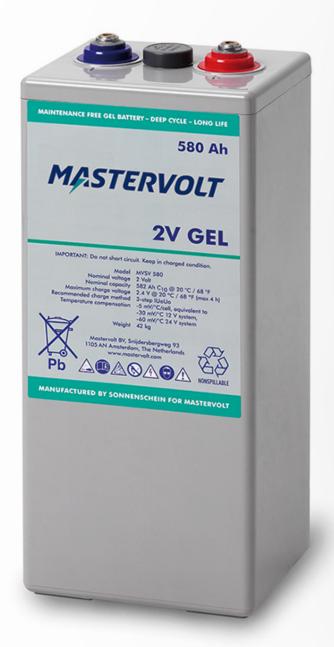

## **MVSV 580**

Product code: 68000580

## **General specifications**

Nominal battery voltage 2 V

Capacity C10 (battery capacity at a discharge time of 10 hours, 582 Ah

till 1.80 V per cell)

Max. outer dimensions (incl. terminals/grip handles), lxwxh 168 x 208 x 515 mm

6.6 x 8.2 x 20.3 inch

Weight 39 kg

86.0 lb