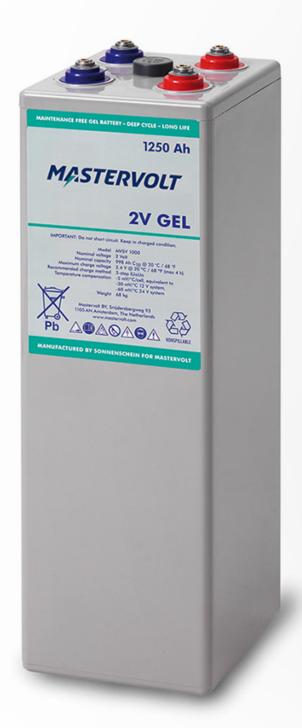

## MVSV 1250

Product code: 68001250

## **General specifications**

Nominal battery voltage 2 V

Capacity C10 (battery capacity at a discharge time of 10 hours, 1248 Ah

till 1.80 V per cell)

Max. outer dimensions (incl. terminals/grip handles), lxwxh 212 x 235 x 690 mm

8.3 x 9.3 x 27.2 inch

Weight 80 kg

176.4 lb