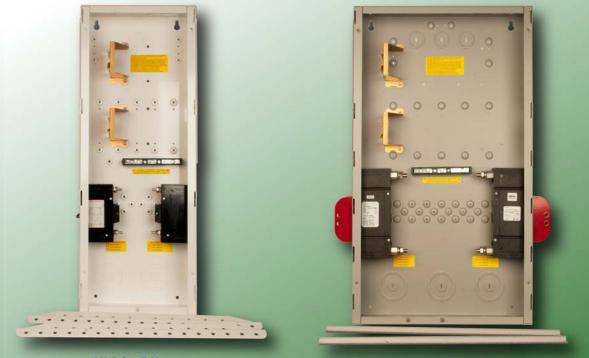

## MINI DC - X2 Disconnects

The MINI DC 125 X2 Disconnect is a white powder coated aluminum enclosure while the MINI DC 175 X2 and the 250 X2 are powder coated gray steel. They all come with the 125, 175 or 250 amp battery breaker. The MNDC X2 accepts an additional 5 din rail breakers or 3 panel mount breakers. The boxes all come with grounding busbars and space to mount a 500 amp shunt.

MNDC175-X2 and MNDC 250-X2