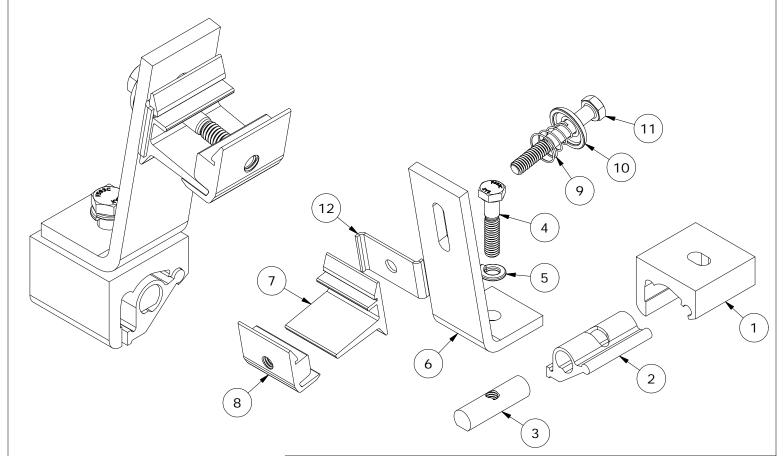

## ULTRA RAIL STANDARD BASE SEAM CLAMP WITH SIMPLE TILT FRONT LEG 10 DEG

PART NUMBER(S):

242-92124

DRAWN BY:

mwatkins

REVISION:

В

595 MARKET STREET, 29TH FLOOR • SAN FRANCISCO, CA 94105 USA PHONE (415) 580-6900 • FAX (415) 580-6902

THE INFORMATION IN THIS DRAWING IS CONFIDENTIAL AND PROPRIETARY. ANY REPRODUCTION, DISCLOSURE, OR USE THEREOF IS PROHIBITED WITHOUT THE WRITTEN CONSENT OF SUNRUN SOUTH LLC.

| PARTS LIST |     |                                                     |  |  |
|------------|-----|-----------------------------------------------------|--|--|
| ITEM       | QTY | DESCRIPTION                                         |  |  |
| 1          | 1   | SNAPNRACK SEAM CLAMP STD BASE                       |  |  |
| 2          | 1   | SNAPNRACK SEAM CLAMP CAM                            |  |  |
| 3          | 1   | SNAPNRACK SEAM CLAMP INSERT                         |  |  |
| 4          | 1   | 5/16IN-18 X 1-1/2IN SS HCS BOLT BLACK               |  |  |
| 5          | 1   | WASHER, LOCK, 5/16IN, SPLIT, BLACK, SS              |  |  |
| 6          | 1   | SNAPNRACK, SHORT TILT LEG PLUS PRC, 10 DEG          |  |  |
| 7          | 1   | SNAPNRACK, ULTRA RAIL MOUNT THRU PRC, CLEAR         |  |  |
| 8          | 1   | SNAPNRACK, ULTRA RAIL MOUNT TAPPED PRC, CLEAR       |  |  |
| 9          | 1   | SNAPNRACK, ULTRA RAIL MOUNT SPRING, SS              |  |  |
| 10         | 1   | SNAPNRACK, ULTRA RAIL MOUNT SPRING CAGE, 6061-T6 AL |  |  |
| 11         | 1   | 5/16IN-18 X 2-1/4IN SS HCS BOLT                     |  |  |
| 12         | 1   | SNAPNRACK, SEAM CLAMP ROTATION LOCK                 |  |  |