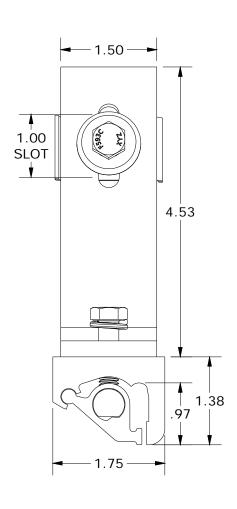

## ULTRA RAIL STANDARD BASE SEAM CLAMP WITH SIMPLE TILT FRONT LEG 10 DEG

PART NUMBER(S):

242-92124

DRAWN BY:

mwatkins

REVISION:

В

595 MARKET STREET, 29TH FLOOR • SAN FRANCISCO, CA 94105 USA PHONE (415) 580-6900 • FAX (415) 580-6902

THE INFORMATION IN THIS DRAWING IS CONFIDENTIAL AND PROPRIETARY. ANY REPRODUCTION, DISCLOSURE, OR USE THEREOF IS PROHIBITED WITHOUT THE WRITTEN CONSENT OF SUNRUN SOUTH LLC.

| PARTS LIST |     |                                                     |  |  |
|------------|-----|-----------------------------------------------------|--|--|
| ITEM       | QTY | DESCRIPTION                                         |  |  |
| 1          | 1   | SNAPNRACK SEAM CLAMP STD BASE                       |  |  |
| 2          | 1   | SNAPNRACK SEAM CLAMP CAM                            |  |  |
| 3          | 1   | SNAPNRACK SEAM CLAMP INSERT                         |  |  |
| 4          | 1   | 5/16IN-18 X 1-1/2IN SS HCS BOLT BLACK               |  |  |
| 5          | 1   | WASHER, LOCK, 5/16IN, SPLIT, BLACK, SS              |  |  |
| 6          | 1   | SNAPNRACK, SHORT TILT LEG PLUS PRC, 10 DEG          |  |  |
| 7          | 1   | SNAPNRACK, ULTRA RAIL MOUNT THRU PRC, CLEAR         |  |  |
| 8          | 1   | SNAPNRACK, ULTRA RAIL MOUNT TAPPED PRC, CLEAR       |  |  |
| 9          | 1   | SNAPNRACK, ULTRA RAIL MOUNT SPRING, SS              |  |  |
| 10         | 1   | SNAPNRACK, ULTRA RAIL MOUNT SPRING CAGE, 6061-T6 AL |  |  |
| 11         | 1   | 5/16IN-18 X 2-1/4IN SS HCS BOLT                     |  |  |
| 12         | 1   | SNAPNRACK, SEAM CLAMP ROTATION LOCK                 |  |  |

| MATERIALS:            | 6000 SERIES ALUMINUM, STAINLESS STEEL |          |  |
|-----------------------|---------------------------------------|----------|--|
| DESIGN LOAD (LBS):    | N/A                                   | OPTIONS: |  |
| ULTIMATE LOAD (LBS):  | N/A                                   |          |  |
| TORQUE SPECIFICATION: | 15-16 LB-FT                           |          |  |
| CERTIFICATION:        | UL 2703, FILE E359313                 |          |  |
| WEIGHT (LBS):         | 0.73                                  |          |  |