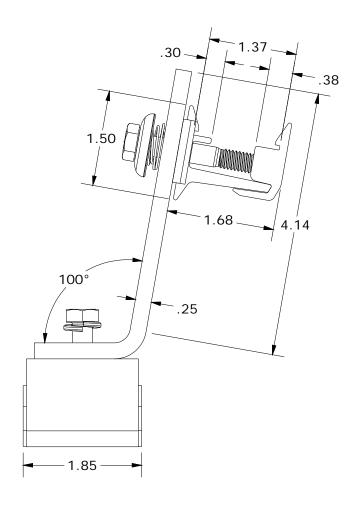

## ULTRA RAIL STANDARD BASE SEAM CLAMP WITH SIMPLE TILT FRONT LEG 10 DEG

PART NUMBER(S):

242-92124

DRAWN BY:

mwatkins

REVISION:

В

595 MARKET STREET, 29TH FLOOR • SAN FRANCISCO, CA 94105 USA PHONE (415) 580-6900 • FAX (415) 580-6902

THE INFORMATION IN THIS DRAWING IS CONFIDENTIAL AND PROPRIETARY. ANY REPRODUCTION, DISCLOSURE, OR USE THEREOF IS PROHIBITED WITHOUT THE WRITTEN CONSENT OF SUNRUN SOUTH LLC.

| PARTS LIST |     |                                                     |  |  |
|------------|-----|-----------------------------------------------------|--|--|
| ITEM       | QTY | DESCRIPTION                                         |  |  |
| 1          | 1   | SNAPNRACK SEAM CLAMP STD BASE                       |  |  |
| 2          | 1   | SNAPNRACK SEAM CLAMP CAM                            |  |  |
| 3          | 1   | SNAPNRACK SEAM CLAMP INSERT                         |  |  |
| 4          | 1   | 5/16IN-18 X 1-1/2IN SS HCS BOLT BLACK               |  |  |
| 5          | 1   | WASHER, LOCK, 5/16IN, SPLIT, BLACK, SS              |  |  |
| 6          | 1   | SNAPNRACK, SHORT TILT LEG PLUS PRC, 10 DEG          |  |  |
| 7          | 1   | SNAPNRACK, ULTRA RAIL MOUNT THRU PRC, CLEAR         |  |  |
| 8          | 1   | SNAPNRACK, ULTRA RAIL MOUNT TAPPED PRC, CLEAR       |  |  |
| 9          | 1   | SNAPNRACK, ULTRA RAIL MOUNT SPRING, SS              |  |  |
| 10         | 1   | SNAPNRACK, ULTRA RAIL MOUNT SPRING CAGE, 6061-T6 AL |  |  |
| 11         | 1   | 5/16IN-18 X 2-1/4IN SS HCS BOLT                     |  |  |
| 12         | 1   | SNAPNRACK, SEAM CLAMP ROTATION LOCK                 |  |  |

| MATERIALS:            | 6000 SERIES ALUMINUM, STAINLESS STEEL |          |  |
|-----------------------|---------------------------------------|----------|--|
| DESIGN LOAD (LBS):    | N/A                                   | OPTIONS: |  |
| ULTIMATE LOAD (LBS):  | N/A                                   |          |  |
| TORQUE SPECIFICATION: | 15-16 LB-FT                           |          |  |
| CERTIFICATION:        | UL 2703, FILE E359313                 |          |  |
| WEIGHT (LBS):         | 0.73                                  |          |  |