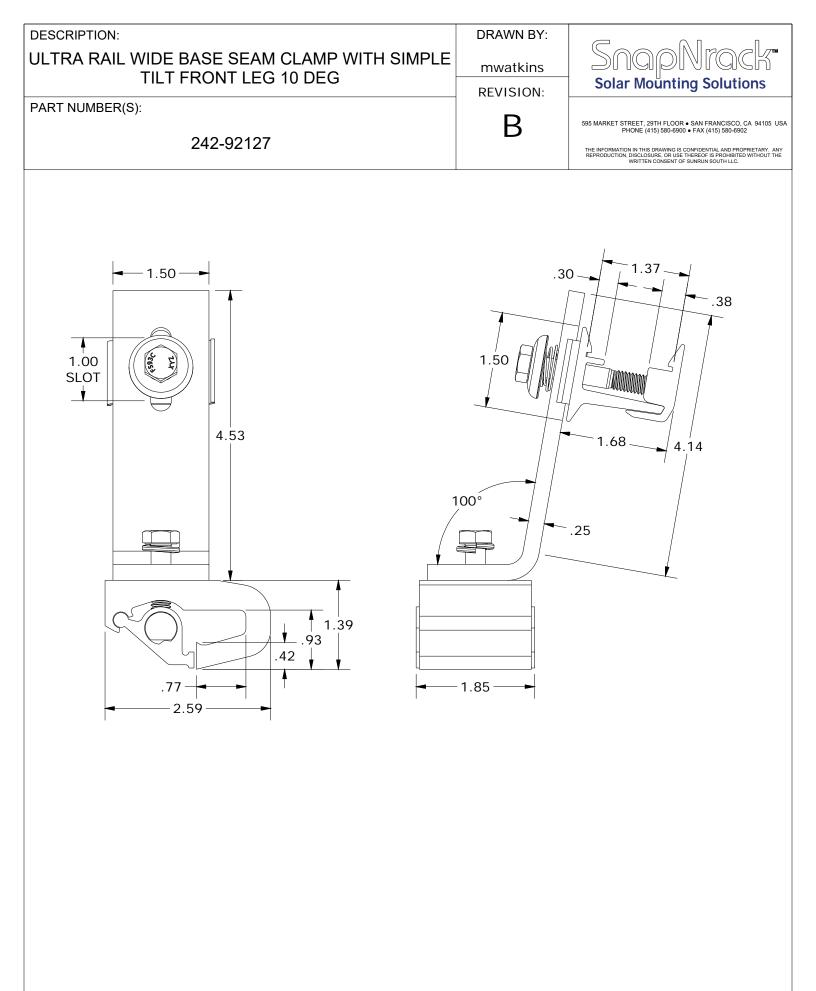

| DESCRIPTION:<br>ULTRA RAIL WIDE BASE SEAM CLAMP WITH SIMPLE<br>TILT FRONT LEG 10 DEG |                                                                                             | DRAWN BY:<br>mwatkins<br>REVISION:                                                                                                                                                                                                                                                                                                                                                                                                                                                                                                                                                                                                          | SnapNrack <sup>®</sup><br>Solar Mounting Solutions                                                                                                                                                                                                                                                                                                                                                                                                                                                      |                                                                                                                                                                                                                                                                |
|--------------------------------------------------------------------------------------|---------------------------------------------------------------------------------------------|---------------------------------------------------------------------------------------------------------------------------------------------------------------------------------------------------------------------------------------------------------------------------------------------------------------------------------------------------------------------------------------------------------------------------------------------------------------------------------------------------------------------------------------------------------------------------------------------------------------------------------------------|---------------------------------------------------------------------------------------------------------------------------------------------------------------------------------------------------------------------------------------------------------------------------------------------------------------------------------------------------------------------------------------------------------------------------------------------------------------------------------------------------------|----------------------------------------------------------------------------------------------------------------------------------------------------------------------------------------------------------------------------------------------------------------|
| PART NUMBER(S): 242-92127                                                            |                                                                                             | B                                                                                                                                                                                                                                                                                                                                                                                                                                                                                                                                                                                                                                           | 595 MARKET STREET, 29TH FLOOR • SAN FRANCISCO, CA 94105 US/<br>PHONE (415) 580-6900 • FAX (415) 580-6902<br>THE INFORMATION IN THIS DRAWING IS CONFIDENTIAL AND PROPRIETARY. ANY<br>REPRODUCTION. DISCLOSURE, OR USE THEREOF IS PROVIDENTED WITHOUT THE<br>WRITTEN CONSENT OF SUNRUN SOUTH LLC.                                                                                                                                                                                                         |                                                                                                                                                                                                                                                                |
|                                                                                      |                                                                                             |                                                                                                                                                                                                                                                                                                                                                                                                                                                                                                                                                                                                                                             |                                                                                                                                                                                                                                                                                                                                                                                                                                                                                                         |                                                                                                                                                                                                                                                                |
|                                                                                      | 8<br>ITEM<br>1<br>2<br>3<br>4<br>5<br>6<br>7<br>8<br>9<br>10<br>11<br>11<br>12              | 1         SNAPNRACI           1         SNAPNRACI           1         SNAPNRACI           1         5/16IN-182           1         WASHER, L           1         SNAPNRACI                                                                                                                        | <ul> <li>&lt;, SEAM CLAMP</li> <li>&lt; SEAM CLAMP C</li> <li>&lt; SEAM CLAMP II</li> <li>X 1-1/2IN SS HC</li> <li>OCK, 5/16IN, SP</li> <li>&lt;, SHORT TILT L</li> <li>&lt;, ULTRA RAIL M</li> <li></li> </ul> | CRIPTION<br>WIDE BASE, CLEAR<br>AM<br>NSERT<br>S BOLT BLACK<br>LIT, BLACK, SS<br>EG PLUS PRC, 10 DEG<br>OUNT THRU PRC, CLEAR<br>OUNT TAPPED PRC, CLEAR<br>OUNT SPRING, SS<br>OUNT SPRING CAGE, 6061-T6 AL                                                      |
| MATERIALS:                                                                           | 1<br>2<br>3<br>4<br>5<br>6<br>7<br>8<br>9<br>10<br>11<br>11<br>12                           | 1         SNAPNRACI           1         SNAPNRACI           1         SNAPNRACI           1         SNAPNRACI           1         SNAPNRACI           1         5/16IN-182           1         WASHER, L           1         SNAPNRACI                                                                                          | DES<br><, SEAM CLAMP (<br>< SEAM CLAMP (<br>< SEAM CLAMP (<br>< SEAM CLAMP (<br>X 1-1/2IN SS HC<br>OCK, 5/16IN, SP<br><, SHORT TILT L<br><, ULTRA RAIL M<br><, SEAM CLAMP (                                                                                                                                                                                                                              | IST<br>CRIPTION<br>WIDE BASE, CLEAR<br>AM<br>NSERT<br>S BOLT BLACK<br>LIT, BLACK, SS<br>EG PLUS PRC, 10 DEG<br>OUNT THRU PRC, CLEAR<br>OUNT TAPPED PRC, CLEAR<br>OUNT SPRING, SS<br>OUNT SPRING CAGE, 6061-T6 AL<br>S BOLT                                     |
| MATERIALS:<br>DESIGN LOAD (LBS):                                                     | 1<br>2<br>3<br>4<br>5<br>6<br>7<br>8<br>9<br>10<br>11<br>11<br>12                           | 1         SNAPNRACI           1         SNAPNRACI | DES<br><, SEAM CLAMP (<br>< SEAM CLAMP (<br>< SEAM CLAMP (<br>< SEAM CLAMP (<br>X 1-1/2IN SS HC<br>OCK, 5/16IN, SP<br><, SHORT TILT L<br><, ULTRA RAIL M<br><, SEAM CLAMP (                                                                                                                                                                                                                              | IST<br>CRIPTION<br>WIDE BASE, CLEAR<br>AM<br>NSERT<br>S BOLT BLACK<br>LIT, BLACK, SS<br>EG PLUS PRC, 10 DEG<br>OUNT THRU PRC, CLEAR<br>OUNT TAPPED PRC, CLEAR<br>OUNT SPRING, SS<br>OUNT SPRING CAGE, 6061-T6 AL<br>S BOLT                                     |
|                                                                                      | 1<br>2<br>3<br>4<br>5<br>6<br>7<br>8<br>9<br>10<br>11<br>11<br>12<br>6000 SERIES AI         | 1         SNAPNRACI           1         SNAPNRACI | DES<br><, SEAM CLAMP (<br>< SEAM CLAMP (<br>< SEAM CLAMP (<br>< SEAM CLAMP (<br>X 1-1/2IN SS HC<br>OCK, 5/16IN, SP<br><, SHORT TILT L<br><, ULTRA RAIL M<br><, SEAM CLAMP (                                                                                                                                                                                                                              | IST<br>CRIPTION<br>WIDE BASE, CLEAR<br>AM<br>NSERT<br>S BOLT BLACK<br>LIT, BLACK, SS<br>EG PLUS PRC, 10 DEG<br>OUNT THRU PRC, CLEAR<br>OUNT TAPPED PRC, CLEAR<br>OUNT SPRING, SS<br>OUNT SPRING, SS<br>OUNT SPRING CAGE, 6061-T6 AI<br>S BOLT<br>ROTATION LOCK |
| DESIGN LOAD (LBS):                                                                   | 1<br>2<br>3<br>4<br>5<br>6<br>7<br>8<br>9<br>10<br>11<br>12<br>6000 SERIES AI<br>N/A        | 1         SNAPNRACI           1         SNAPNRACI | DES<br><, SEAM CLAMP (<br>< SEAM CLAMP (<br>< SEAM CLAMP (<br>< SEAM CLAMP (<br>X 1-1/2IN SS HC<br>OCK, 5/16IN, SP<br><, SHORT TILT L<br><, ULTRA RAIL M<br><, SEAM CLAMP (                                                                                                                                                                                                                              | IST<br>CRIPTION<br>WIDE BASE, CLEAR<br>AM<br>NSERT<br>S BOLT BLACK<br>LIT, BLACK, SS<br>EG PLUS PRC, 10 DEG<br>OUNT THRU PRC, CLEAR<br>OUNT TAPPED PRC, CLEAR<br>OUNT SPRING, SS<br>OUNT SPRING, SS<br>OUNT SPRING CAGE, 6061-T6 AI<br>S BOLT<br>ROTATION LOCK |
| DESIGN LOAD (LBS):<br>ULTIMATE LOAD (LBS):                                           | 1<br>2<br>3<br>4<br>5<br>6<br>7<br>8<br>9<br>10<br>11<br>12<br>6000 SERIES AI<br>N/A<br>N/A | 1SNAPNRACI1SNAPNRACI1SNAPNRACI1SNAPNRACI1SNAPNRACI1SNAPNRACI1SNAPNRACI1SNAPNRACI1SNAPNRACI1SNAPNRACI1SNAPNRACI1SNAPNRACI1SNAPNRACI1SNAPNRACI1SNAPNRACI1SNAPNRACI1SNAPNRACI1SNAPNRACI1SNAPNRACI1SNAPNRACI                                                                                                                                                                                                                                                                                                                                                                                                                                    | DES<br><, SEAM CLAMP (<br>< SEAM CLAMP (<br>< SEAM CLAMP (<br>< SEAM CLAMP (<br>X 1-1/2IN SS HC<br>OCK, 5/16IN, SP<br><, SHORT TILT L<br><, ULTRA RAIL M<br><, SEAM CLAMP (                                                                                                                                                                                                                              | IST<br>CRIPTION<br>WIDE BASE, CLEAR<br>AM<br>NSERT<br>S BOLT BLACK<br>LIT, BLACK, SS<br>EG PLUS PRC, 10 DEG<br>OUNT THRU PRC, CLEAR<br>OUNT TAPPED PRC, CLEAR<br>OUNT SPRING, SS<br>OUNT SPRING, SS<br>OUNT SPRING CAGE, 6061-T6 A<br>S BOLT<br>ROTATION LOCK  |