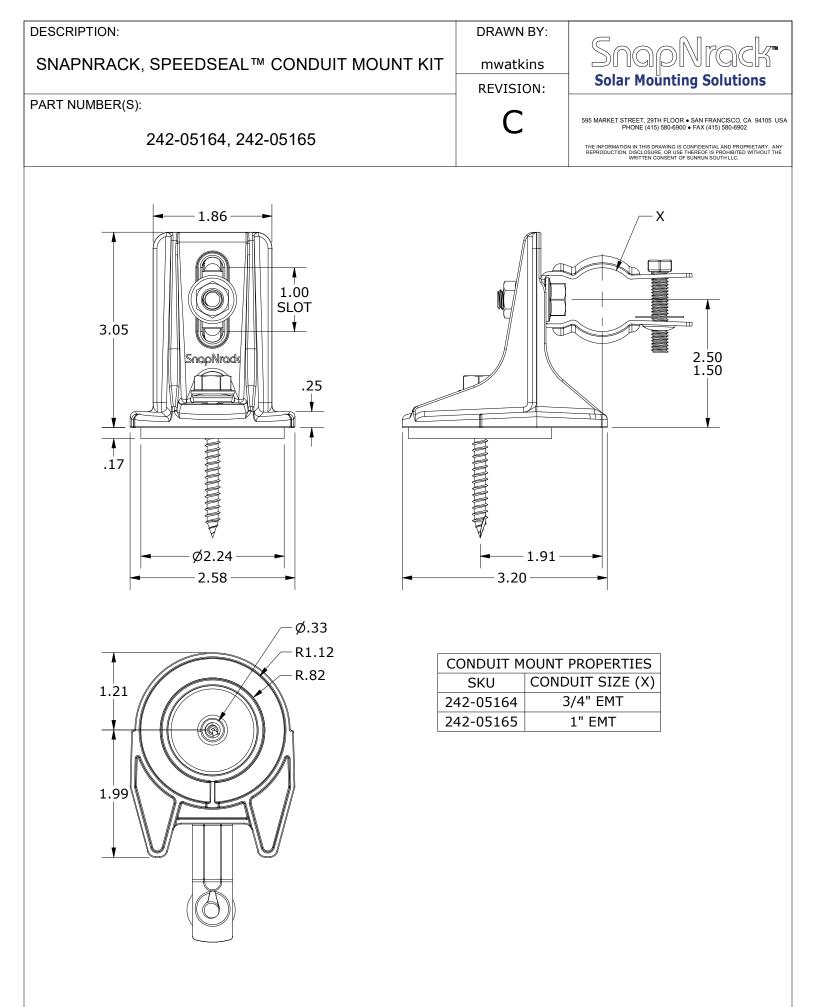

| DESCRIPTION:                                                                            |                                                                                                                                       | DRAWN BY:                        |                                                                                                                                                                                                                                                                                               |
|-----------------------------------------------------------------------------------------|---------------------------------------------------------------------------------------------------------------------------------------|----------------------------------|-----------------------------------------------------------------------------------------------------------------------------------------------------------------------------------------------------------------------------------------------------------------------------------------------|
| SNAPNRACK, SPEEDSE                                                                      | EAL™ CONDUIT MOUNT KIT                                                                                                                | mwatkins<br>REVISION:            | SnapNrack <sup>®</sup><br>Solar Mounting Solutions                                                                                                                                                                                                                                            |
| PART NUMBER(S):<br>242-05164                                                            | 1, 242-05165                                                                                                                          | С                                | 595 MARKET STREET, 29TH FLOOR • SAN FRANCISCO, CA 94105 USA<br>PHONE (415) 580-6900 • FAX (415) 580-6902<br>THE INFORMATION IN THIS DRAWING IS CONFIDENTIAL AND PROPRIETARY. ANY<br>REPRODUCTION, DISCLOSURE, OR USE THEREOF IS PROHIBITED WITHOUT THE<br>WRITTEN CONSENT OF SUMEN SOUTH LLC. |
|                                                                                         | <image/>                                                                                                                              | IST                              |                                                                                                                                                                                                                                                                                               |
| ITEM QTY                                                                                | DESCRIPTION                                                                                                                           |                                  |                                                                                                                                                                                                                                                                                               |
| 1 1 SNAPNRACK, SPEEDSEAL FOOT, BASE, SEALING, SILVER                                    |                                                                                                                                       |                                  |                                                                                                                                                                                                                                                                                               |
|                                                                                         | ONDUIT SUPPORT, RIGID-EMT, 3/8IN HOLE, HANGER-BOLT-NUTLESS, ZINC PLATED STEEL<br>DLT, FLANGE, 5/16IN-18 X 3/4IN, CLEAR, SS            |                                  |                                                                                                                                                                                                                                                                                               |
|                                                                                         | ANGE, 5/16IN-18 X 3/4IN CLEAR                                                                                                         | SS                               |                                                                                                                                                                                                                                                                                               |
| 3 1 BOLT, FL                                                                            |                                                                                                                                       | SS                               |                                                                                                                                                                                                                                                                                               |
| 3 1 BOLT, FL<br>4 1 NUT, FL                                                             | ANGE, 5/16IN-18 X 3/4IN, CLEAR,<br>ANGE, SERRATED, 5/16IN-18, SS<br>K 3/4IN SS FLAT WASHER                                            | SS                               |                                                                                                                                                                                                                                                                                               |
| 3 1 BOLT, FL   4 1 NUT, FL   5 1 5/16IN >                                               | ANGE, SERRATED, 5/16IN-18, SS                                                                                                         |                                  | 4IN, 1/2IN HEX HEAD, SS                                                                                                                                                                                                                                                                       |
| 3 1 BOLT, FL   4 1 NUT, FL   5 1 5/16IN >                                               | ANGE, SERRATED, 5/16IN-18, SS<br>( 3/4IN SS FLAT WASHER                                                                               | REW, #14 X 2-1/                  |                                                                                                                                                                                                                                                                                               |
| 3 1 BOLT, FL   4 1 NUT, FL   5 1 5/16IN >   6 1 SNAPNR                                  | ANGE, SERRATED, 5/16IN-18, SS<br>( 3/4IN SS FLAT WASHER<br>ACK, SEALING WASHER WOOD SCI                                               | REW, #14 X 2-1/<br>PLATED STEEL, |                                                                                                                                                                                                                                                                                               |
| 3 1 BOLT, FL   4 1 NUT, FL/   5 1 5/16IN >   6 1 SNAPNR                                 | ANGE, SERRATED, 5/16IN-18, SS<br>( 3/4IN SS FLAT WASHER<br>ACK, SEALING WASHER WOOD SCI<br>DIE CAST A380 ALUMINUM, ZINC               | REW, #14 X 2-1/<br>PLATED STEEL, | STAINLESS STEEL                                                                                                                                                                                                                                                                               |
| 3 1 BOLT, FL   4 1 NUT, FL/   5 1 5/16IN >   6 1 SNAPNR   MATERIALS: DESIGN LOAD (LBS): | ANGE, SERRATED, 5/16IN-18, SS<br>K 3/4IN SS FLAT WASHER<br>ACK, SEALING WASHER WOOD SCI<br>DIE CAST A380 ALUMINUM, ZINC<br>N/A        | REW, #14 X 2-1/<br>PLATED STEEL, | STAINLESS STEEL<br>OPTIONS:                                                                                                                                                                                                                                                                   |
| 31BOLT, FL41NUT, FL/515/16IN >61SNAPNRMATERIALS:JESIGN LOAD (LBS):ULTIMATE LOAD (LBS):  | ANGE, SERRATED, 5/16IN-18, SS<br>( 3/4IN SS FLAT WASHER<br>ACK, SEALING WASHER WOOD SCI<br>DIE CAST A380 ALUMINUM, ZINC<br>N/A<br>N/A | REW, #14 X 2-1/<br>PLATED STEEL, | STAINLESS STEEL<br>OPTIONS:                                                                                                                                                                                                                                                                   |