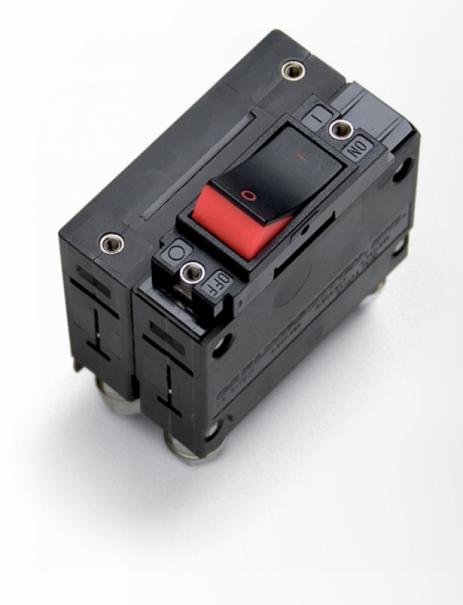

## Double pole, 20 A

Product code: 70905120

Circuit breakers are the 'safety stop' signs of your onboard electrical system, they secure the electrical circuit against overload or short circuits. For equipment that is connected directly to the circuit breakers - such as lighting - they can also act as on/off switches. Double pole breakers are mostly used for 230 V systems, which interrupt the current both in the phase and neutral wires.