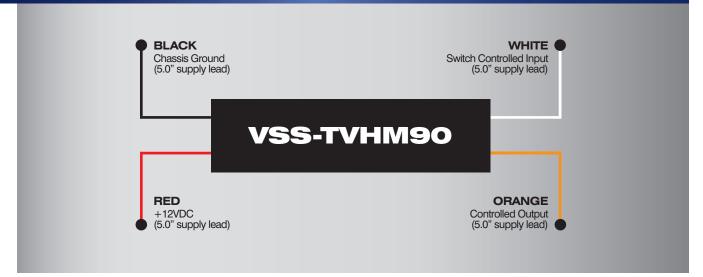

#### **ELECTRICAL CONNECTION**

#### **INSTALLATION NOTES:**

The battery and switched supplied inputs should be protected with a 2 A fuse.