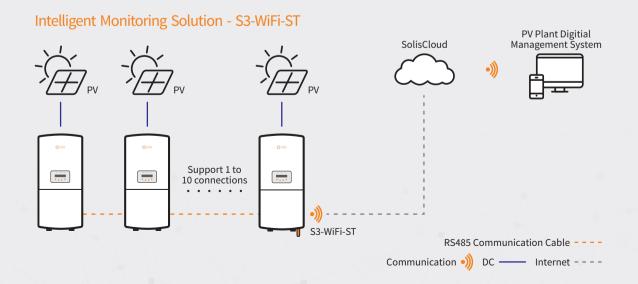

# S3-WiFi-ST

Accessories - Solis Data Logging Stick

>> Use RS485 communication method to connect the inverter, and data connection through wireless WiFi network, which can realize remote control and monitoring. The network transmits intuitive data, which is convenient for customers to monitor at any time and place.