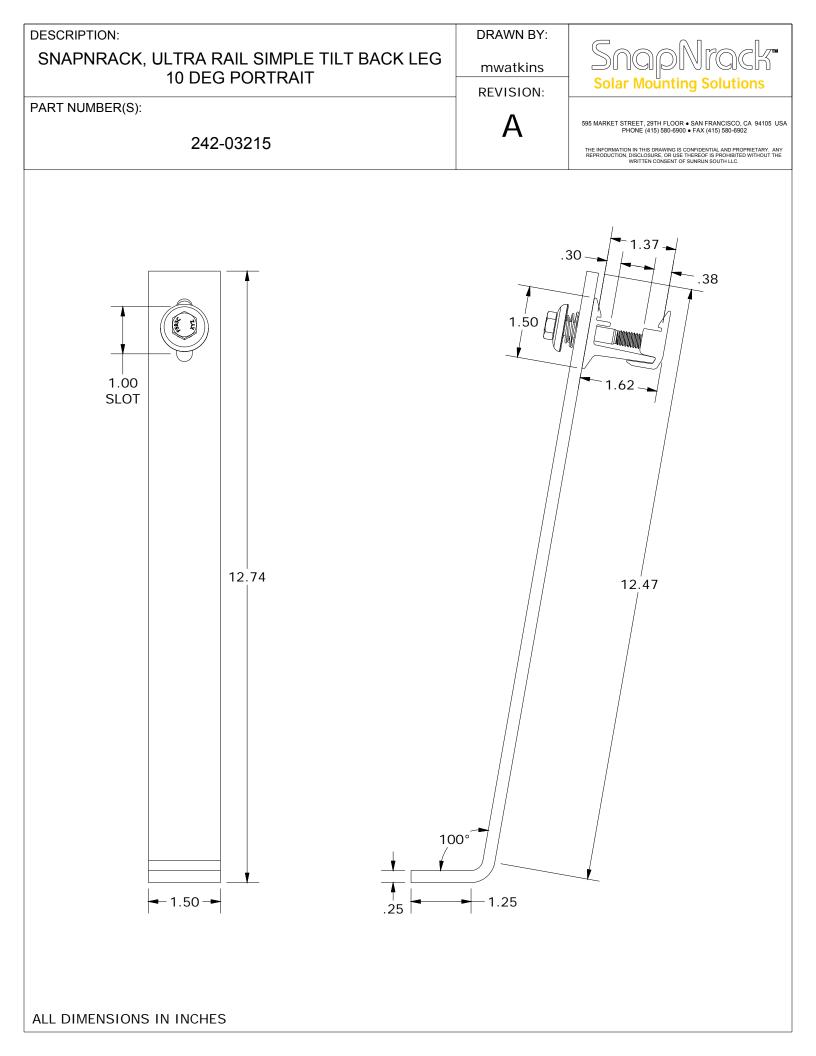

| DESCRIPTION:<br>SNAPNRACK, ULTRA RAIL SIMPLE TILT BACK LEG<br>10 DEG PORTRAIT               |                                                                                                                                                                        | DRAWN BY:<br>mwatkins<br>REVISION:                                                                                     | SnapNrack <sup>®</sup><br>Solar Mounting Solutions                                                                                                                                                                                                                                             |
|---------------------------------------------------------------------------------------------|------------------------------------------------------------------------------------------------------------------------------------------------------------------------|------------------------------------------------------------------------------------------------------------------------|------------------------------------------------------------------------------------------------------------------------------------------------------------------------------------------------------------------------------------------------------------------------------------------------|
| PART NUMBER(S):<br>242-03215                                                                |                                                                                                                                                                        | A                                                                                                                      | 595 MARKET STREET, 29TH FLOOR • SAN FRANCISCO, CA 94105 USA<br>PHONE (415) 580-6900 • FAX (415) 580-6902<br>THE INFORMATION IN THIS DRAWING IS CONFIDENTIAL AND PROPRIETARY. ANY<br>REPRODUCTION, DISCLOSURE, OR USE THEREOF IS PROHIBITED WITHOUT THE<br>WRITTEN CONSENT OF SUNRAW SOUTH L.C. |
|                                                                                             |                                                                                                                                                                        | 2                                                                                                                      |                                                                                                                                                                                                                                                                                                |
|                                                                                             |                                                                                                                                                                        | PARTS L                                                                                                                |                                                                                                                                                                                                                                                                                                |
|                                                                                             |                                                                                                                                                                        | DFS                                                                                                                    | CRIPTION                                                                                                                                                                                                                                                                                       |
|                                                                                             | ITEM QTY<br>1 1 SNAPNRA                                                                                                                                                |                                                                                                                        | CRIPTION<br>PLUS PRC, 10 DEG PORTRAIT                                                                                                                                                                                                                                                          |
|                                                                                             | 1  1  SNAPNRA    2  1  5/16IN-18                                                                                                                                       | CK, TALL TILT LEG<br>3 X 2-1/4IN SS HC                                                                                 | PLUS PRC, 10 DEG PORTRAIT<br>S BOLT                                                                                                                                                                                                                                                            |
|                                                                                             | 1  1  SNAPNRA    2  1  5/16IN-18    3  1  SNAPNRA                                                                                                                      | CK, TALL TILT LEG<br>3 X 2-1/4IN SS HC<br>CK, ULTRA RAIL M                                                             | PLUS PRC, 10 DEG PORTRAIT<br>S BOLT<br>OUNT SPRING CAGE, 6061-T6 AL                                                                                                                                                                                                                            |
| NOTE:                                                                                       | 1  1  SNAPNRA    2  1  5/16IN-18    3  1  SNAPNRA    4  1  SNAPNRA                                                                                                     | CK, TALL TILT LEG<br>3 X 2-1/4IN SS HC<br>CK, ULTRA RAIL M<br>CK, ULTRA RAIL M                                         | PLUS PRC, 10 DEG PORTRAIT<br>S BOLT<br>OUNT SPRING CAGE, 6061-T6 AL<br>OUNT SPRING, SS                                                                                                                                                                                                         |
|                                                                                             | 1  1  SNAPNRA    2  1  5/16IN-18    3  1  SNAPNRA    4  1  SNAPNRA    5  1  SNAPNRA                                                                                    | CK, TALL TILT LEG<br>3 X 2-1/4IN SS HC<br>CK, ULTRA RAIL M<br>CK, ULTRA RAIL M<br>CK, ULTRA RAIL M                     | PLUS PRC, 10 DEG PORTRAIT<br>S BOLT<br>OUNT SPRING CAGE, 6061-T6 AL<br>OUNT SPRING, SS<br>OUNT THRU PRC, CLEAR                                                                                                                                                                                 |
| NOTE:<br>ALSO KNOWN AS TILT LEG                                                             | 1  1  SNAPNRA    2  1  5/16IN-18    3  1  SNAPNRA    4  1  SNAPNRA    5  1  SNAPNRA    6  1  SNAPNRA                                                                   | CK, TALL TILT LEG<br>3 X 2-1/4IN SS HC<br>CK, ULTRA RAIL M<br>CK, ULTRA RAIL M<br>CK, ULTRA RAIL M<br>CK, ULTRA RAIL M | PLUS PRC, 10 DEG PORTRAIT<br>S BOLT<br>OUNT SPRING CAGE, 6061-T6 AL<br>OUNT SPRING, SS<br>OUNT THRU PRC, CLEAR<br>OUNT TAPPED PRC, CLEAR                                                                                                                                                       |
| NOTE:<br>ALSO KNOWN AS TILT LEG<br>MATERIALS:                                               | 1  1  SNAPNRA    2  1  5/16IN-18    3  1  SNAPNRA    4  1  SNAPNRA    5  1  SNAPNRA    6  1  SNAPNRA    6000 SERIES ALUMINUM, STAIN                                    | CK, TALL TILT LEG<br>3 X 2-1/4IN SS HC<br>CK, ULTRA RAIL M<br>CK, ULTRA RAIL M<br>CK, ULTRA RAIL M<br>CK, ULTRA RAIL M | PLUS PRC, 10 DEG PORTRAIT<br>S BOLT<br>OUNT SPRING CAGE, 6061-T6 AL<br>OUNT SPRING, SS<br>OUNT THRU PRC, CLEAR                                                                                                                                                                                 |
| NOTE:<br>ALSO KNOWN AS TILT LEG<br>MATERIALS:<br>DESIGN LOAD (LBS):                         | 1  1  SNAPNRA    2  1  5/16IN-18    3  1  SNAPNRA    4  1  SNAPNRA    5  1  SNAPNRA    6  1  SNAPNRA    6000 SERIES ALUMINUM, STAIN  789 UP, 833 DOWN, 654 SIDE        | CK, TALL TILT LEG<br>3 X 2-1/4IN SS HC<br>CK, ULTRA RAIL M<br>CK, ULTRA RAIL M<br>CK, ULTRA RAIL M<br>CK, ULTRA RAIL M | PLUS PRC, 10 DEG PORTRAIT<br>S BOLT<br>OUNT SPRING CAGE, 6061-T6 AL<br>OUNT SPRING, SS<br>OUNT THRU PRC, CLEAR<br>OUNT TAPPED PRC, CLEAR                                                                                                                                                       |
| NOTE:<br>ALSO KNOWN AS TILT LEG<br>MATERIALS:<br>DESIGN LOAD (LBS):<br>ULTIMATE LOAD (LBS): | 1  1  SNAPNRA    2  1  5/16IN-18    3  1  SNAPNRA    4  1  SNAPNRA    5  1  SNAPNRA    6  1  SNAPNRA    6000 SERIES ALUMINUM, STAIN  789 UP, 833 DOWN, 654 SIDE    N/A | CK, TALL TILT LEG<br>3 X 2-1/4IN SS HC<br>CK, ULTRA RAIL M<br>CK, ULTRA RAIL M<br>CK, ULTRA RAIL M<br>CK, ULTRA RAIL M | PLUS PRC, 10 DEG PORTRAIT<br>S BOLT<br>OUNT SPRING CAGE, 6061-T6 AL<br>OUNT SPRING, SS<br>OUNT THRU PRC, CLEAR<br>OUNT TAPPED PRC, CLEAR                                                                                                                                                       |
| NOTE:<br>ALSO KNOWN AS TILT LEG<br>MATERIALS:<br>DESIGN LOAD (LBS):                         | 1  1  SNAPNRA    2  1  5/16IN-18    3  1  SNAPNRA    4  1  SNAPNRA    5  1  SNAPNRA    6  1  SNAPNRA    6000 SERIES ALUMINUM, STAIN  789 UP, 833 DOWN, 654 SIDE        | CK, TALL TILT LEG<br>3 X 2-1/4IN SS HC<br>CK, ULTRA RAIL M<br>CK, ULTRA RAIL M<br>CK, ULTRA RAIL M<br>CK, ULTRA RAIL M | PLUS PRC, 10 DEG PORTRAIT<br>S BOLT<br>OUNT SPRING CAGE, 6061-T6 AL<br>OUNT SPRING, SS<br>OUNT THRU PRC, CLEAR<br>OUNT TAPPED PRC, CLEAR                                                                                                                                                       |