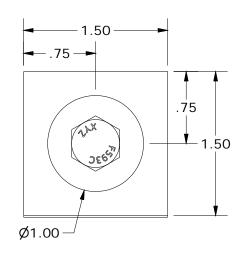

| MATERIALS:            | 6000 SERIES ALUMINUM, STAINLESS STEEL | OPTIONS: |
|-----------------------|---------------------------------------|----------|
| DESIGN LOAD (LBS):    | 318 UP, 394 DOWN, 417 SIDE            |          |
| ULTIMATE LOAD (LBS):  | 1192 UP, 1152 DOWN, 1500 SIDE         |          |
| TORQUE SPECIFICATION: | 12 LB-FT                              |          |
| CERTIFICATION:        | UL 2703, FILE E359313                 |          |
| WEIGHT (LBS):         | 0.33                                  |          |