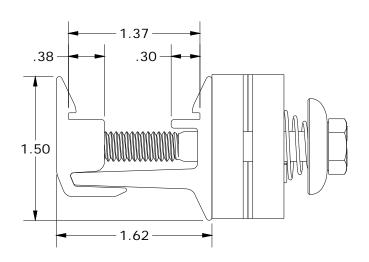

| MATERIALS:            | 6000 SERIES ALUMINUM, STAINLESS STEEL | OPTIONS: |
|-----------------------|---------------------------------------|----------|
| DESIGN LOAD (LBS):    | 318 UP, 394 DOWN, 417 SIDE            |          |
| ULTIMATE LOAD (LBS):  | 1192 UP, 1152 DOWN, 1500 SIDE         |          |
| TORQUE SPECIFICATION: | 12 LB-FT                              |          |
| CERTIFICATION:        | UL 2703, FILE E359313                 |          |
| WEIGHT (LBS):         | 0.33                                  |          |