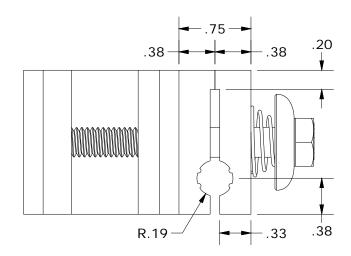

| MATERIALS:            | 6000 SERIES ALUMINUM, STAINLESS STEEL | OPTIONS: |
|-----------------------|---------------------------------------|----------|
| DESIGN LOAD (LBS):    | 318 UP, 394 DOWN, 417 SIDE            |          |
| ULTIMATE LOAD (LBS):  | 1192 UP, 1152 DOWN, 1500 SIDE         |          |
| TORQUE SPECIFICATION: | 12 LB-FT                              |          |
| CERTIFICATION:        | UL 2703, FILE E359313                 |          |
| WEIGHT (LBS):         | 0.33                                  |          |