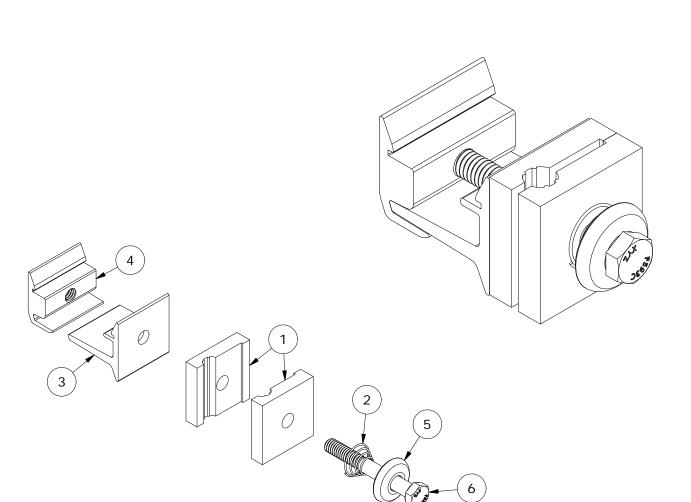

| PARTS LIST |     |                                               |  |  |
|------------|-----|-----------------------------------------------|--|--|
| ITEM       | QTY | DESCRIPTION                                   |  |  |
| 1          | 2   | SNAPNRACK, HANGER BOLT CLAMP                  |  |  |
| 2          | 1   | SNAPNRACK, ULTRA RAIL MOUNT SPRING            |  |  |
| 3          | 1   | SNAPNRACK, ULTRA RAIL MOUNT THRU PRC, CLEAR   |  |  |
| 4          | 1   | SNAPNRACK, ULTRA RAIL MOUNT TAPPED PRC, CLEAR |  |  |
| 5          | 1   | SNAPNRACK, ULTRA RAIL MOUNT SPRING CAGE       |  |  |
| 6          | 1   | BOLT, HEX CAP, 5/16IN-18 X 2-1/2IN, SS        |  |  |