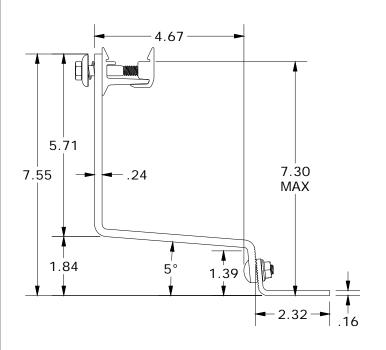

--|
| DESIGN LOAD (LBS):    | 598 UP, 462 DOWN, 276 SIDE            |          |
| ULTIMATE LOAD (LBS):  | 2114 UP, 2140 DOWN, 817 SIDE          |          |
| TORQUE SPECIFICATION: | 12 LB-FT                              |          |
| CERTIFICATION:        | UL 2703, FILE E359313                 |          |
| WEIGHT (LBS):         | 2.05                                  |          |

**DESCRIPTION:** 

SNAPNRACK, ULTRA RAIL ADJUSTABLE TILE HOOK

PART NUMBER(S):

242-02729

DRAWN BY:

mwatkins

**REVISION:** 

A

595 MARKET STREET, 29TH FLOOR • SAN FRANCISCO, CA 94105 USA PHONE (415) 580-6900 • FAX (415) 580-6902

THE INFORMATION IN THIS DRAWING IS CONFIDENTIAL AND PROPRIETARY. ANY REPRODUCTION, DISCLOSURE, OR USE THEREOF IS PROHIBITED WITHOUT THE WRITTEN CONSENT OF SUNRUN SOUTH LLC.







ALL DIMENSIONS IN INCHES