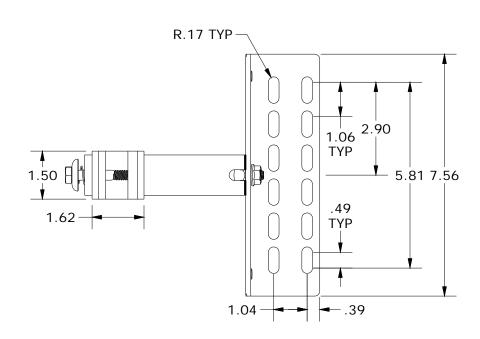

----|
| DESIGN LOAD (LBS):    | 598 UP, 462 DOWN, 276 SIDE            |          |
| ULTIMATE LOAD (LBS):  | 2114 UP, 2140 DOWN, 817 SIDE          |          |
| TORQUE SPECIFICATION: | 12 LB-FT                              |          |
| CERTIFICATION:        | UL 2703, FILE E359313                 |          |
| WEIGHT (LBS):         | 2.05                                  |          |

**DESCRIPTION:** 

SNAPNRACK, ULTRA RAIL ADJUSTABLE TILE HOOK

PART NUMBER(S):

242-02729

DRAWN BY:

mwatkins

**REVISION:** 

A

595 MARKET STREET, 29TH FLOOR • SAN FRANCISCO, CA 94105 USA PHONE (415) 580-6900 • FAX (415) 580-6902

THE INFORMATION IN THIS DRAWING IS CONFIDENTIAL AND PROPRIETARY. ANY REPRODUCTION, DISCLOSURE, OR USE THEREOF IS PROHIBITED WITHOUT THE WRITTEN CONSENT OF SUNRUN SOUTH LLC.







ALL DIMENSIONS IN INCHES