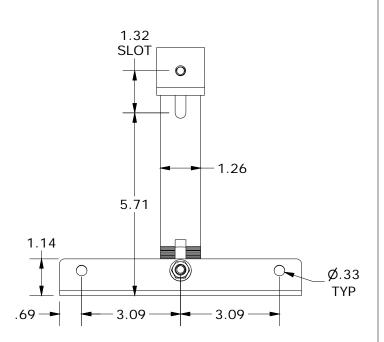

|
| DESIGN LOAD (LBS):    | 598 UP, 462 DOWN, 276 SIDE            |          |
| ULTIMATE LOAD (LBS):  | 2114 UP, 2140 DOWN, 817 SIDE          |          |
| TORQUE SPECIFICATION: | 12 LB-FT                              |          |
| CERTIFICATION:        | UL 2703, FILE E359313                 |          |
| WEIGHT (LBS):         | 2.05                                  |          |

**DESCRIPTION:** 

SNAPNRACK, ULTRA RAIL ADJUSTABLE TILE HOOK

PART NUMBER(S):

242-02729

DRAWN BY:

mwatkins

**REVISION:** 

A

595 MARKET STREET, 29TH FLOOR • SAN FRANCISCO, CA 94105 USA PHONE (415) 580-6900 • FAX (415) 580-6902

THE INFORMATION IN THIS DRAWING IS CONFIDENTIAL AND PROPRIETARY. ANY REPRODUCTION, DISCLOSURE, OR USE THEREOF IS PROHIBITED WITHOUT THE WRITTEN CONSENT OF SUNRUN SOUTH LLC.







ALL DIMENSIONS IN INCHES