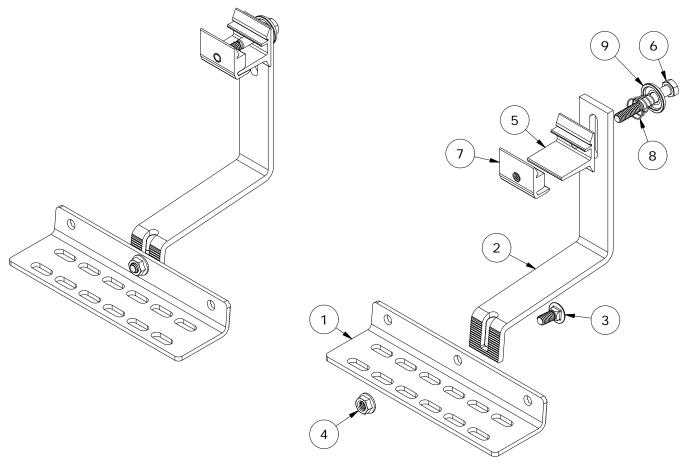

| PARTS LIST |     |                                                   |  |  |
|------------|-----|---------------------------------------------------|--|--|
| ITEM       | QTY | DESCRIPTION                                       |  |  |
| 1          | 1   | SNAPNRACK, ULTRA RAIL, TILE HOOK BASE, ADJUSTABLE |  |  |
| 2          | 1   | SNAPNRACK, ULTRA RAIL, TILE HOOK ARM, ADJUSTABLE  |  |  |
| 3          | 1   | BOLT, CARRIAGE, 5/16IN-18 X 3/4IN, SS             |  |  |
| 4          | 1   | NUT, FLANGE, SERRATED, 5/16IN-18, SS              |  |  |
| 5          | 1   | SNAPNRACK, ULTRA RAIL MOUNT THRU PRC, CLEAR       |  |  |
| 6          | 1   | 5/16IN-18 X 2-1/4IN SS HCS BOLT                   |  |  |
| 7          | 1   | SNAPNRACK, ULTRA RAIL MOUNT TAPPED PRC, CLEAR     |  |  |
| 8          | 1   | SNAPNRACK, ULTRA RAIL MOUNT SPRING, SS            |  |  |
| 9          | 1   | SNAPNRACK, ULTRA RAIL MOUNT SPRING CAGE           |  |  |