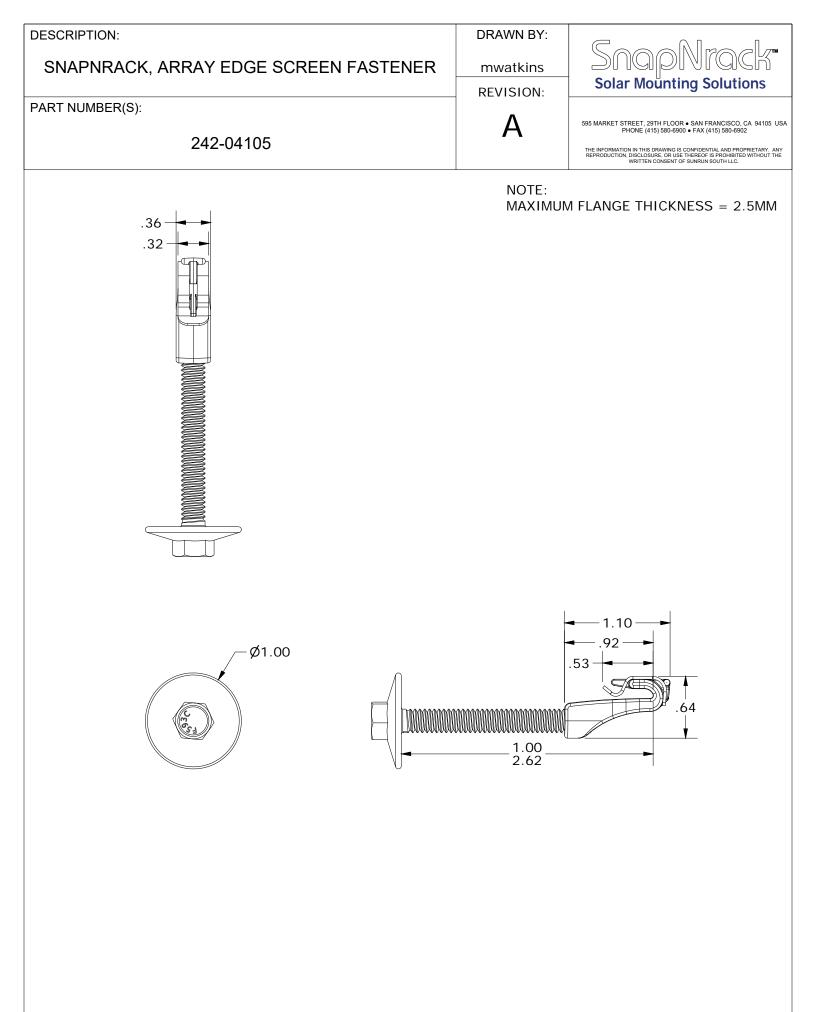

| DESCRIPTION:                                                                                        |                                                                                                                                                         | DRAWN BY:                                                    |                                                                                                                                                                                                                                                                                                |
|-----------------------------------------------------------------------------------------------------|---------------------------------------------------------------------------------------------------------------------------------------------------------|--------------------------------------------------------------|------------------------------------------------------------------------------------------------------------------------------------------------------------------------------------------------------------------------------------------------------------------------------------------------|
| SNAPNRACK, ARRAY EDGE SCREEN FASTENER                                                               |                                                                                                                                                         | mwatkins                                                     | SnapNrack                                                                                                                                                                                                                                                                                      |
|                                                                                                     |                                                                                                                                                         | REVISION:                                                    | Solar Mounting Solutions                                                                                                                                                                                                                                                                       |
| PART NUMBER(S): 242-04105                                                                           |                                                                                                                                                         | A                                                            | 595 MARKET STREET, 29TH FLOOR • SAN FRANCISCO, CA 94105 US/<br>PHONE (415) 580-6900 • FAX (415) 580-6902<br>THE INFORMATION IN THIS DRAWING IS CONFIDENTIAL AND PROPRIETARY. ANY<br>REPRODUCTION, DISCLOSURE, OR USE THEREOF IS PROHIBITED WITHOUT THE<br>WRITTEN CONSENT OF SUNRUN SOUTH LLC. |
|                                                                                                     |                                                                                                                                                         |                                                              |                                                                                                                                                                                                                                                                                                |
|                                                                                                     | 3                                                                                                                                                       |                                                              | -                                                                                                                                                                                                                                                                                              |
|                                                                                                     |                                                                                                                                                         | PARTS LIST<br>DESCRI                                         |                                                                                                                                                                                                                                                                                                |
|                                                                                                     | 3<br>ITEMOTY                                                                                                                                            | DESCRI                                                       |                                                                                                                                                                                                                                                                                                |
|                                                                                                     | 3<br>ITEMQTY<br>1 1 SNAPNRACK, ARR/<br>2 1 SNAPNRACK, ARR/                                                                                              | DESCRI<br>AY EDGE SCREEN<br>AY EDGE SCREEN                   | PTION<br>I FASTENER, FRAME NUT<br>I FASTENER, RETAINER CLIP                                                                                                                                                                                                                                    |
| MATEDIALS                                                                                           | 3<br>ITEMQTY<br>1 1 SNAPNRACK, ARR/<br>2 1 SNAPNRACK, ARR/<br>3 1 SNAPNRACK, ARR/                                                                       | DESCRI<br>AY EDGE SCREEN<br>AY EDGE SCREEN<br>AY EDGE SCREEN | PTION<br>I FASTENER, FRAME NUT<br>I FASTENER, RETAINER CLIP                                                                                                                                                                                                                                    |
|                                                                                                     | 3<br>ITEMQTY<br>1 1 SNAPNRACK, ARR/<br>2 1 SNAPNRACK, ARR/<br>3 1 SNAPNRACK, ARR/<br>3 1 SNAPNRACK, ARR/<br>DIE CAST ZINC, STAINLESS STEE               | DESCRI<br>AY EDGE SCREEN<br>AY EDGE SCREEN<br>AY EDGE SCREEN | PTION<br>I FASTENER, FRAME NUT<br>I FASTENER, RETAINER CLIP                                                                                                                                                                                                                                    |
| DESIGN LOAD (LBS):                                                                                  | 3<br>ITEMQTY<br>1 1 SNAPNRACK, ARR/<br>2 1 SNAPNRACK, ARR/<br>3 1 SNAPNRACK, ARR/<br>DIE CAST ZINC, STAINLESS STEE<br>N/A                               | DESCRI<br>AY EDGE SCREEN<br>AY EDGE SCREEN<br>AY EDGE SCREEN | PTION<br>I FASTENER, FRAME NUT<br>I FASTENER, RETAINER CLIP                                                                                                                                                                                                                                    |
| DESIGN LOAD (LBS):<br>ULTIMATE LOAD (LBS):                                                          | 3<br>ITEMQTY<br>1 1 SNAPNRACK, ARR/<br>2 1 SNAPNRACK, ARR/<br>3 1 SNAPNRACK, ARR/<br>3 1 SNAPNRACK, ARR/<br>DIE CAST ZINC, STAINLESS STEE<br>N/A<br>N/A | DESCRI<br>AY EDGE SCREEN<br>AY EDGE SCREEN<br>AY EDGE SCREEN | PTION<br>I FASTENER, FRAME NUT<br>I FASTENER, RETAINER CLIP                                                                                                                                                                                                                                    |
| MATERIALS:<br>DESIGN LOAD (LBS):<br>ULTIMATE LOAD (LBS):<br>TORQUE SPECIFICATION:<br>CERTIFICATION: | 3<br>ITEMQTY<br>1 1 SNAPNRACK, ARR/<br>2 1 SNAPNRACK, ARR/<br>3 1 SNAPNRACK, ARR/<br>DIE CAST ZINC, STAINLESS STEE<br>N/A                               | DESCRI<br>AY EDGE SCREEN<br>AY EDGE SCREEN<br>AY EDGE SCREEN | PTION<br>I FASTENER, FRAME NUT                                                                                                                                                                                                                                                                 |