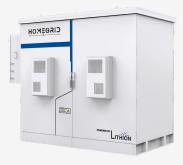

### HG CUBE SERIES

**Upgradeable** 9.6kWh to 153.6kWh. Flexible design with each unit.

**10 year Warranty** 20 year serviceable

**Live Communications** Real time display, mobile access

**All-In-One Solution** Easily connect solar, grid, loads, and generators. Batteries/inverters pre-wired.

#### **HG CUBE SERIES**

#### **ORDERING OPTIONS**

Each HG Cube can fit 1-4 full Stacks of our Stack'd Series battery (9.6 - 153.6 kWh). It can be configured with 1-3 Sol-Ark 12Ks or 15Ks, or with just batteries as an expansion unit. The configuration chosen will affect both the capacity, output, and supported amount of PV/Generator.