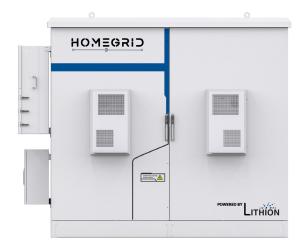

### HG CUBE SERIES

**Upgradeable** 9.6kWh to 153.6kWh. Flexible design with each unit.

**10 year Warranty** 20 year serviceable

**Live Communications** Real time display, mobile access

**All-In-One Solution** Easily connect solar, grid, loads, and generators. Batteries/inverters pre-wired.

#### **HG CUBE SERIES**

#### **ORDERING OPTIONS**

Each HG Cube can fit 1-4 full Stacks of our Stack'd Series battery (9.6 - 153.6 kWh). It can be configured with 1-3 Sol-Ark 12Ks or 15Ks, or with just batteries as an expansion unit. The configuration chosen will affect both the capacity, output, and supported amount of PV/Generator.