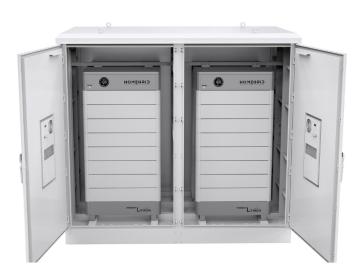

# HG CUBE SERIES DIMENSIONS

#### **ORDERING OPTIONS**

Each HG Cube can fit 1-4 full Stacks of our Stack'd Series battery (9.6 - 153.6 kWh). It can be configured with 1-3 Sol-Ark 12Ks or 15Ks, or with just batteries as an expansion unit. The configuration chosen will affect both the capacity, output, and supported amount of PV/Generator.