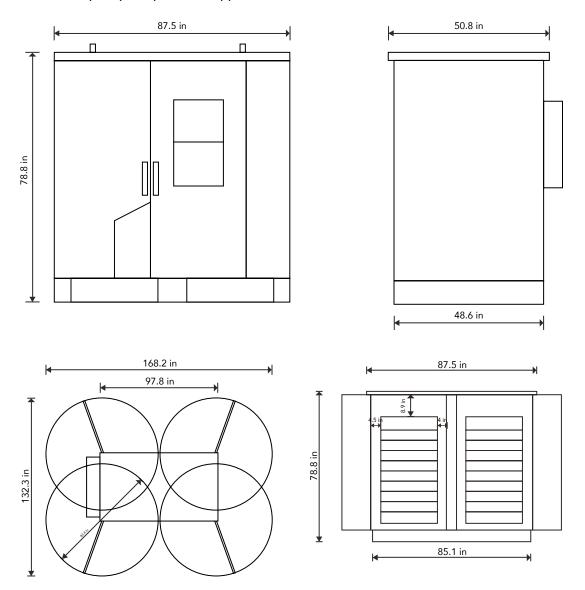

charging (*external temp has internal heating/cooling) |
| Certifications          | UN 38.3, UL 1642, UL 1973, UL 9540                                                       |
| Product Dimensions      | On diagram                                                                               |
| Decibel Level           | 30dB                                                                                     |





### HOMEGRID

#### **HG CUBE SERIES**

# HG CUBE SERIES DIMENSIONS

#### **ORDERING OPTIONS**

Each HG Cube can fit 1-4 full Stacks of our Stack'd Series battery (9.6 - 153.6 kWh). It can be configured with 1-3 Sol-Ark 12Ks or 15Ks, or with just batteries as an expansion unit. The configuration chosen will affect both the capacity, output, and supported amount of PV/Generator.