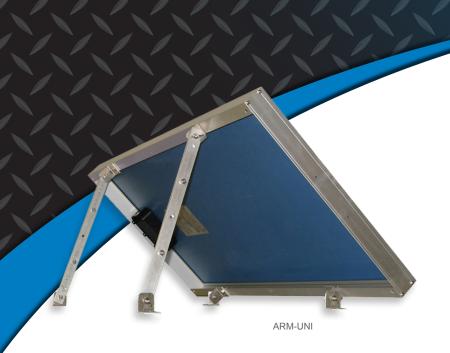

## **Universal Tilt Mount**

## ARM-UNI

- Easy and guick to install
- · Ideal for boats, trucks and RVs
- Tilting can increase performance up to 40%
- Adjustable without tools

## **Maxmize Your Panel Angle!**

The Adjustable ARM Universal Mount (ARM-UNI) optimizes solar charging by enabling you to adjust the panel to better face the sun. The ARM-UNI is lightweight, easy to install, and is ideal for boats, trucks, and RVs. Tilting the panel can increase performance up to 40%.

The Go Power!™ ARM Universal Mount attaches flat to the RV roof for travelling and adjusts from 0-75 degrees (to face either side) when parked. The Arm-Uni tilts in two directions within seconds and without the need of tools.

Caution! Do not drive with the ARM-UNI in the upright position as it may damage the solar module and the ARM-UNI. Be sure to adjust the ARM-UNI to the "flat" and locked position before driving.

ARM-UNI is compatable with the GP-RV-80, 95 and 145 Kits.

| SPECIFICATIONS* | ARM-UNIVERSAL TILT MOUNTS |
|-----------------|---------------------------|
| Weight          | 0.7 kg / 1.55 lbs         |
| Adjusts         | 0-75 degrees              |
| UPC             | 8-39085-00138-7           |