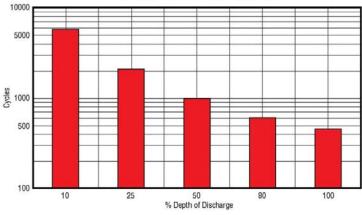

#### Gel Cycle Life vs Depth of Discharge at +25°C (77°F) Based on BCI 2-hour Capacity