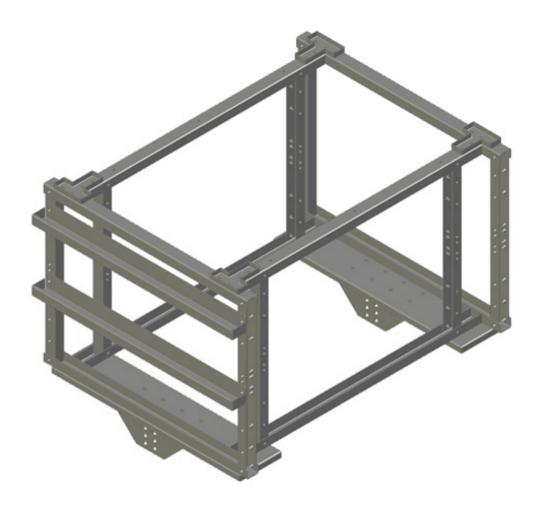

## **Square Cluster Mounting Bracket**

## **Designed for CPS 250/275kW Inverters & 800Vac AC Combiners**

**CPS Square Cluster Mounting Bracket** 

The CPS Square Cluster Mounting Bracket is designed to provide a simple, low-cost mounting solution for CPS 250/275kW inverters and CPS 800V AC Combiners. (3) CPS 250/275kW and (1) 800V AC Combiner can be mounted onto piles to easily install the equipment for ground mount PV applications. This solution enables savings on labor and material costs for system designs and installation.

## **Key Features**

- Easily mount (3) 250/275kW inverters and (1) 800V AC Combiner
- Simplifies Inverter and Combiner installation
- Cost-efficient mounting solution
- Includes mounting bracket for CPS 800V AC Combiner