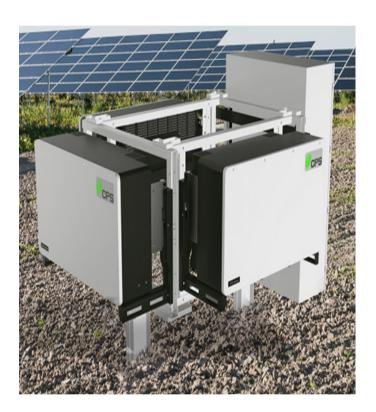

## **Designed for CPS 250/275kW Inverters & 800Vac AC Combiners**

**CPS Square Cluster Mounting Bracket** 

The CPS Square Cluster Mounting Bracket is designed to provide a simple, low-cost mounting solution for CPS 250/275kW inverters and CPS 800V AC Combiners. (3) CPS 250/275kW and (1) 800V AC Combiner can be mounted onto piles to easily install the equipment for ground mount PV applications. This solution enables savings on labor and material costs for system designs and installation.

## **Key Features**

- Easily mount (3) 250/275kW inverters and (1) 800V AC Combiner
- Simplifies Inverter and Combiner installation
- Cost-efficient mounting solution
- Includes mounting bracket for CPS 800V AC Combiner