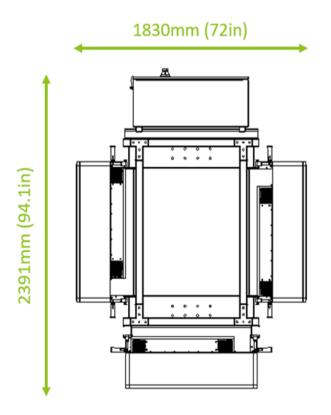

| Model Name                                                                                        | CPS Square Cluster Mounting Bracket            |
|---------------------------------------------------------------------------------------------------|------------------------------------------------|
| Mechanical                                                                                        |                                                |
| Material                                                                                          | Cold-rolled SPCC steel                         |
| Dimensions (H x W x D)                                                                            | 42.6 x 32.4 x 58.1 in (1,082 x 822 x 1,475 mm) |
| Dimensions of total Cluster Mounting Bracket incl. (3) 250/275kW Inverters + (1) 800V AC Combiner | 55.1 x 94.1 x 72in (1,400 x 2,391 x 1,830mm)   |
| Total weight of Cluster Rack                                                                      | 264lbs / 120kg                                 |
| Compatible inverters                                                                              | CPS SCH275KTL-DO/US-800                        |
| Compatible combiner                                                                               | CPS DPA03-800V/US                              |
| Installation method                                                                               | Mounted to piles (piles not included)          |
| Warranty                                                                                          |                                                |
| Standard                                                                                          | 2 years                                        |

**Top view of Cluster Mounting Bracket** 

(3) CPS 250/275kW Inverters + (1) CPS 800V AC Combiner installed with Cluster Mounting Bracket