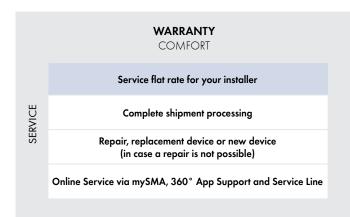

## ORDER FORM SMA ACTIVATION CODE FOR EXTENDED WARRANTY

The countries for the COMFORT service level are listed in the following tables:

#### COMFORT

| Andorra     | Australia                | Austria                      | Belgium       | Bulgaria               |
|-------------|--------------------------|------------------------------|---------------|------------------------|
| Canada      | Croatia                  | Czech Republic               | Denmark       | Estonia                |
| Finland     | France (Mainland)        | France (Oversea territories) | Germany       | Greece                 |
| Hungary     | Italy                    | Latvia                       | Liechtenstein | Lithuania              |
| Luxembourg  | Malta                    | Monaco                       | Netherlands   | New Zealand            |
| Poland      | Portugal                 | Puerto Rico                  | Romania       | Republic of<br>Ireland |
| Slovenia    | South Korea              | Spain                        | Sweden        | Slovakia               |
| Switzerland | United States of America | United Kingdom               | West Cyprus   |                        |