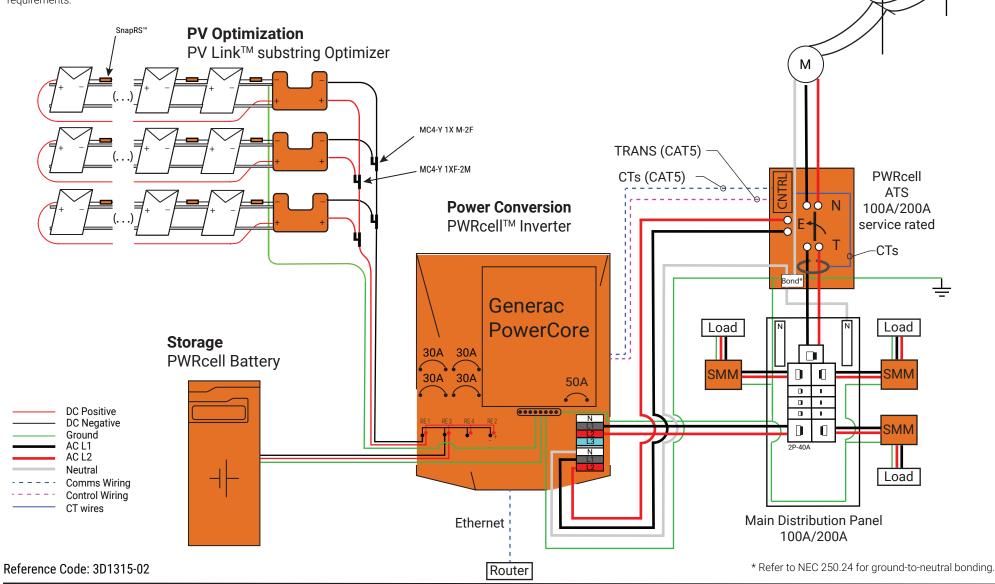

## FOR REFERENCE ONLY; NOT FOR CONSTRUCTION.

\*Installer responsible for code compliance. \*Refer to product manuals for additional installation details and requirements.

This design shows the Generac PWRcell Whole Home Backup solution. This solution allows for load management capability using Generac SMMs to shed 240V loads as needed.

This configuration is acceptable with most 100A and 200A residential services.

## Whole Home Backup

- 1 PWRcell Inverter
- N SnapRS<sup>™</sup>
- 3 PV Links
- 1 PWRcell Batteries
- 1 CT Kit (incl.)
- N PV Modules
- 1 PWRcell ATS

AC Grid

© 2021 Generac Power System, Inc. All rights reserved