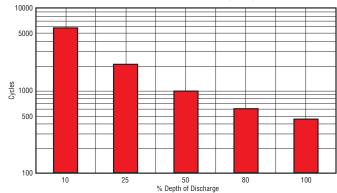

#### Gel Cycle Life vs Depth of Discharge at +25°C (77°F) Based on BCI 2-hour Capacity

Green

PFS(

Sustainable