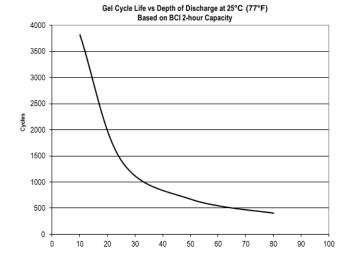

CIFICATIONS**

Nominal Voltage (V) 12V

Capacity at C/100 36Ah

Capacity at C/20 31.6Ah

**Weight** 23.5 lbs. (11 kg)

Plate Alloy Lead Calcium

**Posts** Forged Terminals & Bushings

Container/Cover Polypropylene

**Operating Temperature Range** 

-76°F (-60°C) - 140°F (60°C)

# For Charging Parameters please refer to www.mkbattery.com

Click on Technical Data, then on Photovoltaic Charging Parameters in the PV/Solar section

Vent Self-sealing

Electrolyte Sulfuric acid thixotropic gel

Terminal Y (T873)



Rated non-spillable by ICAO, IATA and DOT

Made in the U.S.A. by East Penn Manufacturing Co, Inc.

Distributed by:

#### Valve-Regulated, Gelled-Electrolyte Battery



### **DIMENSIONS**

Inches (mm)

Length 7.71 (196 mm)

Width 5.18 (132 mm)

Height 7.22 (183 mm)

Including terminal



# **MK Battery**

1631 South Sinclair Street • Anaheim, California 92806

Toll Free: 800-372-9253 ● Fax: 714-937-0818 ● E-mail: sales@mkbattery.com