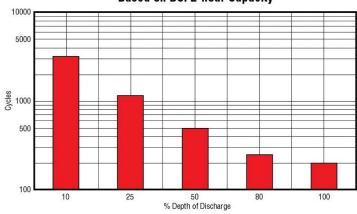

#### AGM Cycle Life vs Depth of Discharge at +25°C (77°F) Based on BCI 2-hour Capacity