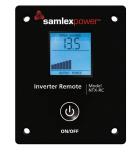

#### NTX-RC Remote Control Included

- Power ON/OFF
- 16' cable with RJ45 connector
- Informative LCD display indicates:
  - Input voltage
  - Output power (bar graph)
  - Input fault
  - Output fault
- Also sold separately

NTX-RC

41600-0621