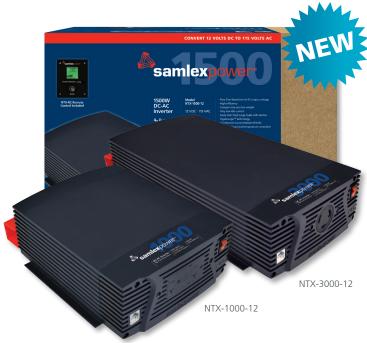

## **NTX Series**

The **NTX Series** Pure Sine Wave power inverters are FCC certified to ensure electrical interference will not be a problem when operating near sensitive equipment. This new series is also ETL certified to meet strict UL and CSA safety standards for operation in the USA and Canada. Compact and lightweight, the NTX inverters have a single variable speed fan for quiet operation.

#### **NTX SERIES FEATURES**

- Samlex Hypersurge™ technology starts high surge loads with ease
- High efficiency and very low idle current
- 2 GFCI protected outlets (1000W, 1500W & 2000W models)
- Wide input voltage range
- Temperature & load-controlled variable speed fan
- NTX-3000-12 features a 30 Amp NEMA L5-30R locking AC outlet with mating plug and built-in GFCI protection for full power utilization
- LCD Remote Control NTX-RC included with all models

| MODEL       | INPUT                             | OUTPUT  | POWER | OUTLETS |
|-------------|-----------------------------------|---------|-------|---------|
| NTX-1000-12 | 12 VDC                            | 115 VAC | 1000W | 2       |
| NTX-1500-12 | 12 VDC                            | 115 VAC | 1500W | 2       |
| NTX-2000-12 | 12 VDC                            | 115 VAC | 2000W | 2       |
| NTX-3000-12 | 12 VDC                            | 115 VAC | 3000W | 1       |
| NTX-RC      | For use with all models. Included |         |       |         |