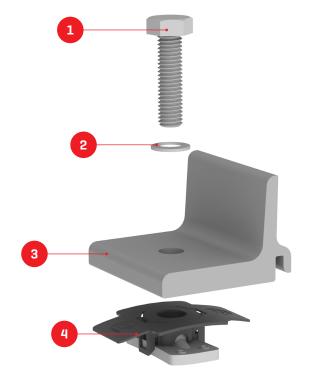

## TECHNICAL SHEET

| Item Number | Description   | Part Number                              |
|-------------|---------------|------------------------------------------|
| 1           | 13mm Hex Bolt | 4006042-H   CR 48-X,48-XL Climber w/Hole |
| 2           | Lock Washer   | 4006043   CR 44-X, Climber Set w/Hole    |
| 3           | Climber       |                                          |
| 4           | MK3 Slot Nut  |                                          |