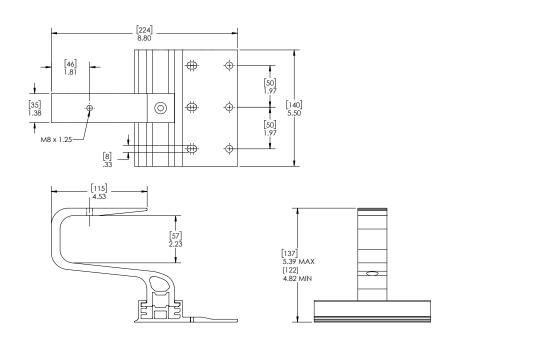

#### **Sectional Properties**

|                   | Tile Hook 3S          |
|-------------------|-----------------------|
| Height from Roofs | 4.84 / 5.12 / 5.39 in |
| Total Length      | 8.81 in               |
| Width             | 5.5 in                |

### Units: [mm] in