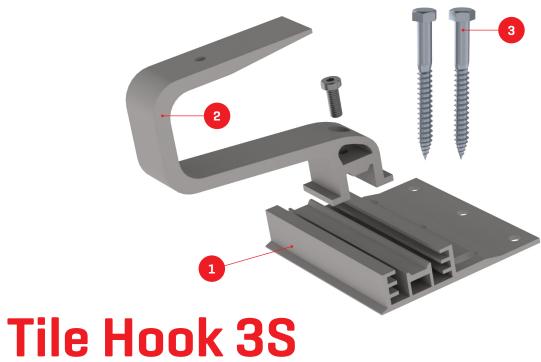

# TECHNICAL SHEET

| Item Number | Description       | Part Number                                 |
|-------------|-------------------|---------------------------------------------|
| 1           | Tile Hook 3S Base | 4001294   Tile Hook 3S Wide Base w/Hardware |
| 2           | Tile Hook 3S Top  |                                             |
| 3           | 5/16" Lag Screws  |                                             |

## TILE HOOK 3S