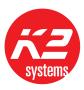

#### Technical Data

|                 | K2 Flex Foot                                                                          |
|-----------------|---------------------------------------------------------------------------------------|
| Roof Type       | Composition shingle, all flat roofs                                                   |
| Material        | Aluminum with stainless steel hardware                                                |
| Finish          | Mill                                                                                  |
| Roof Connection | [4] M5 x 60 screws to deck or (1) 5/16" lag screw to rafter, 3/8" anchor for concrete |
| Code Compliance | UL 2703                                                                               |
| Compatibility   | CrossRail 44-X, 48-X, 48-XL, 80                                                       |