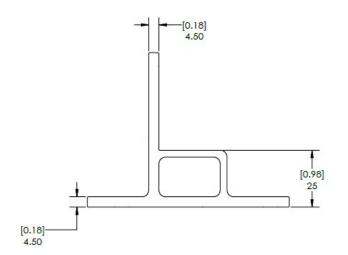

--------------|---------------------------------------------------------------------------------------|
| Roof Type       | Composition shingle, all flat roofs                                                   |
| Material        | Aluminum with stainless steel hardware                                                |
| Finish          | Mill                                                                                  |
| Roof Connection | [4] M5 x 60 screws to deck or (1) 5/16" lag screw to rafter, 3/8" anchor for concrete |
| Code Compliance | UL 2703                                                                               |
| Compatibility   | CrossRail 44-X, 48-X, 48-XL, 80                                                       |

### **CONNECTING STRENGTH**



Units: [in] mm