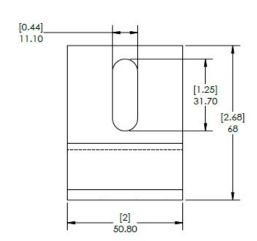

## TECHNICAL SHEET

| Item Number | Description  | Part Number                                 |
|-------------|--------------|---------------------------------------------|
| 1           | K2 Flex Foot | 4000718   K2 Flex Foot Kit, Mill w/EverSeal |
| 2           | K2 EverSeal  |                                             |