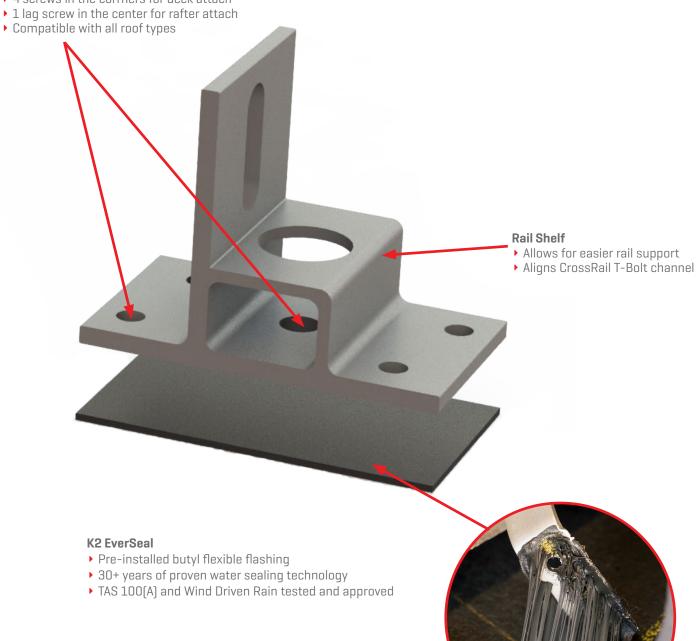

#### Rafter or Deck Attach

- ▶ 4 screws in the corrners for deck attach

### **CONNECTING STRENGTH**

Units: [in] mm