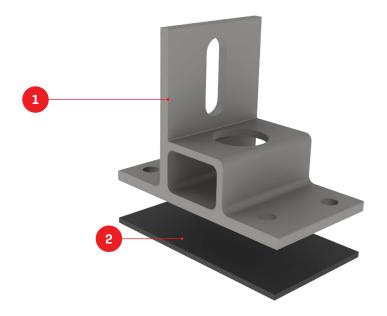

## TECHNICAL SHEET

| Item Number | Description  | Part Number                                 |
|-------------|--------------|---------------------------------------------|
| 1           | K2 Flex Foot | 4000718   K2 Flex Foot Kit, Mill w/EverSeal |
| 2           | K2 EverSeal  |                                             |