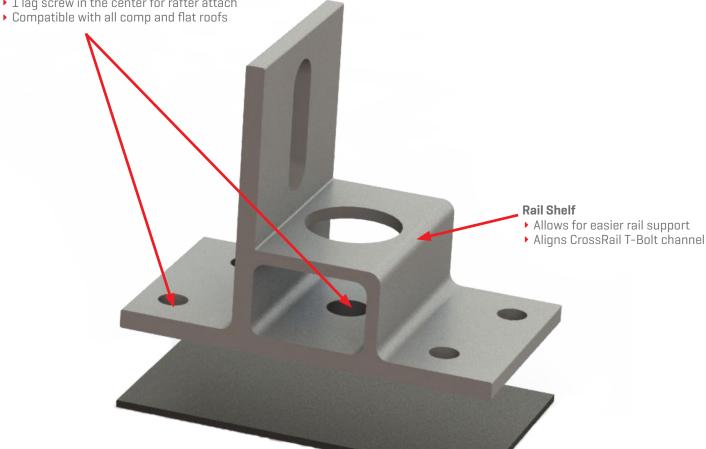

#### **K2 EverSeal**

- ▶ Pre-installed rubber flexible flashing
- ▶ 30+ years of proven water sealing technology
- ▶ TAS 100(A) and Wind Driven Rain tested and approved