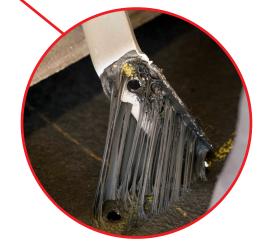

### **CONNECTING STRENGTH**



#### Rafter or Deck Attach

- ▶ 4 screws in the corners for deck attach
- ▶ 1 lag screw in the center for rafter attach



#### **K2 EverSeal**

- ▶ Pre-installed rubber flexible flashing
- ▶ 30+ years of proven water sealing technology
- ▶ TAS 100(A) and Wind Driven Rain tested and approved



## **K2 Flex Foot**

PRODUCT SHEET



# **K2 Flex Foot**

### PRODUCT SHEET

| Part Number | Description                       |
|-------------|-----------------------------------|
| 4000718     | K2 Flex Foot Kit, Mill w/EverSeal |

- ▶ Rafter (1 screw) or deck (4 screws) attach options
- ▶ Compatible with comp shingle and flat roofs
- ▶ Preassembled with K2 EverSeal
- ▶ 30+ years of proven water sealing technology
- ▶ TAS 100(A) and Wind Driven Rain tested and approved
- ▶ Compatible with concrete anchors
- ▶ 360 degree rotation with lag