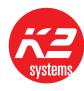

#### Rafter or Deck Attach

- ▶ 4 screws in the corners for deck attach
- ▶ 1 lag screw in the center for rafter attach