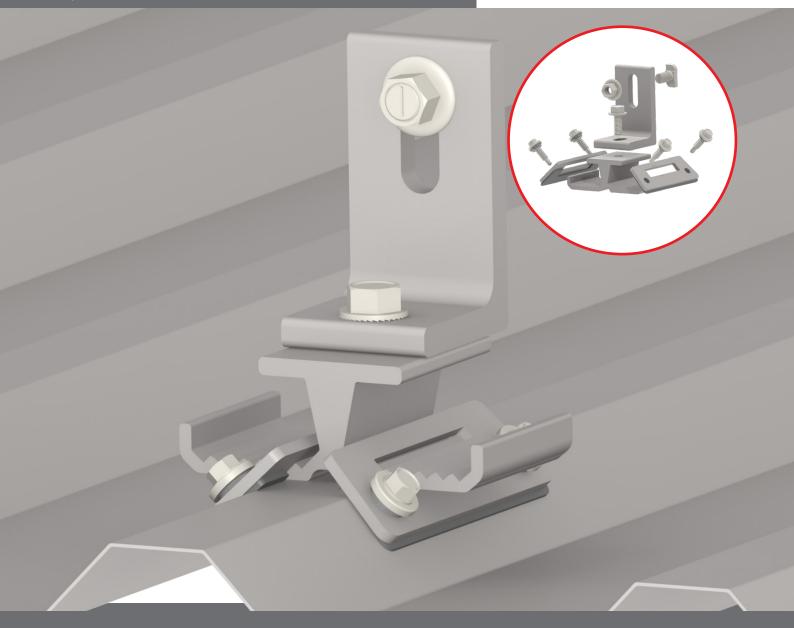

# Trapezoidal PowerClamp, Kit

QUICK GUIDE

7

Attach the L-foot to the top of the Trapezoidal PowerClamps using the provided M8 serrated flange bolt. Tighten the M8 bolt to 16.5 ft-lbs (22.4 Nm).

- 8
- Repeat step 7 until you have all your L-feet secured and aligned straight on the Trapezoidal PowerClamps.