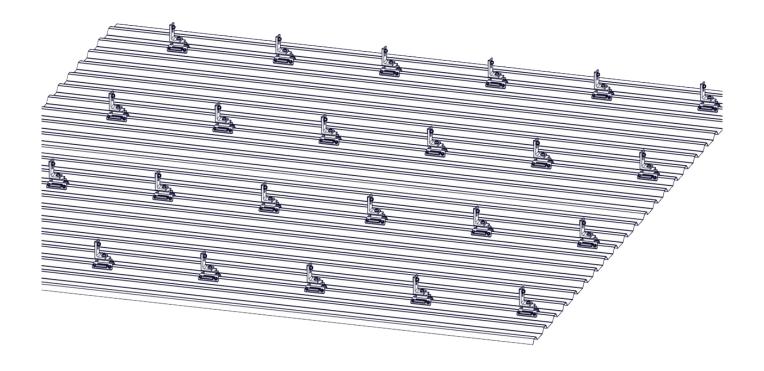

### Assembly Onto Roof

1

Measure up from the eave of the roof and mark where you will install each row of Trapezoidal PowerClamps.

Place the first powerclamps on the marks made on both outside edges of the array. For ease of installation, install the perimeter mounts first and use a stringline to align the mounts in the

Run a stringline between the outer edge Trapezoidal PowerClamps within the same row. Using the stringline as a guide to locate your mounts, install the rest of the mounts within the row. Repeat this step for each row of mounts.

7

Attach the L-foot to the top of the Trapezoidal PowerClamps using the provided M8 serrated flange bolt. Tighten the M8 bolt to 16.5 ft-lbs (22.4 Nm).

- 8
- Repeat step 7 until you have all your L-feet secured and aligned straight on the Trapezoidal PowerClamps.