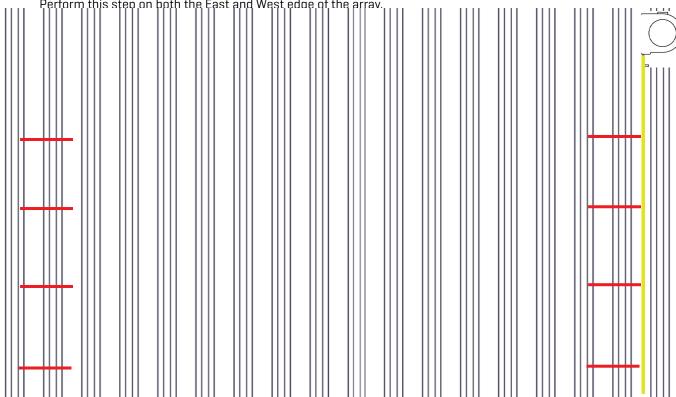

### Assembly Onto Roof

1

Measure up from the eave of the roof and mark where you will install each row of Trapezoidal PowerClamps.

Place the first powerclamps on the marks made on both outside edges of the array. For ease of installation, install the perimeter mounts first and use a stringline to align the mounts in the

Run a stringline between the outer edge Trapezoidal PowerClamps within the same row. Using the stringline as a guide to locate your mounts, install the rest of the mounts within the row. Repeat this step for each row of mounts.