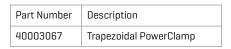

# Trapezoidal PowerClamp, Kit

QUICK GUIDE

## Product Kit & Components

| Part Number | Description              |
|-------------|--------------------------|
| 4000630     | L-Foot Slotted Set, Mill |