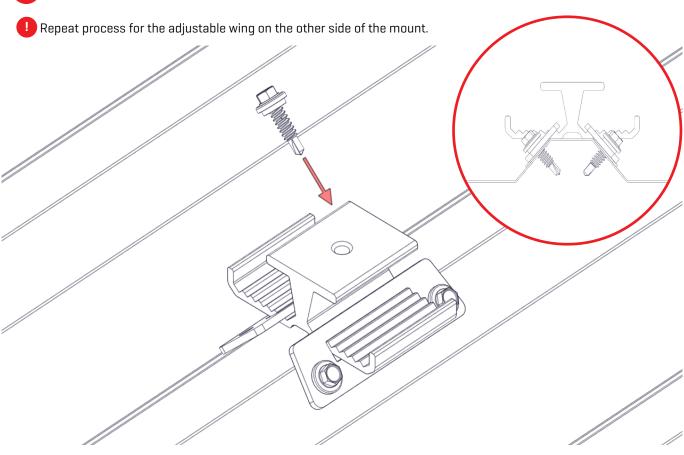

3

- While holding the adjustable wing in place, fasten it to the roof using two self tapping screws. Do not overtighten, as you risk stripping the tapped hole in the roof and damaging the sealing washer. Proper torque is achieved when the EPDM sealing washer sits flush.