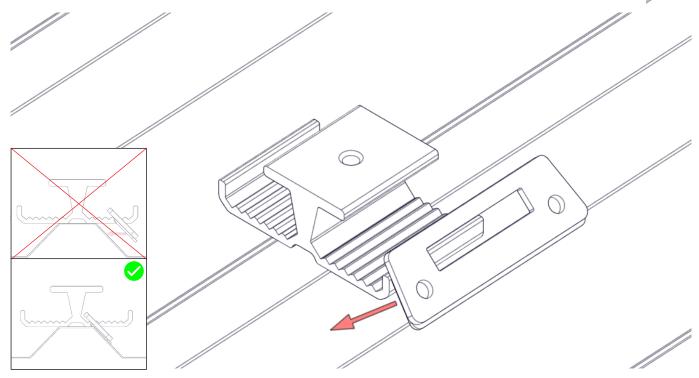

### Assembly Onto Roof

1

Measure up from the eave of the roof and mark where you will install each row of Trapezoidal PowerClamps.

Place the first powerclamps on the marks made on both outside edges of the array. For ease of installation, install the perimeter mounts first and use a stringline to align the mounts in the

3

- While holding the adjustable wing in place, fasten it to the roof using two self tapping screws. Do not overtighten, as you risk stripping the tapped hole in the roof and damaging the sealing washer. Proper torque is achieved when the EPDM sealing washer sits flush.