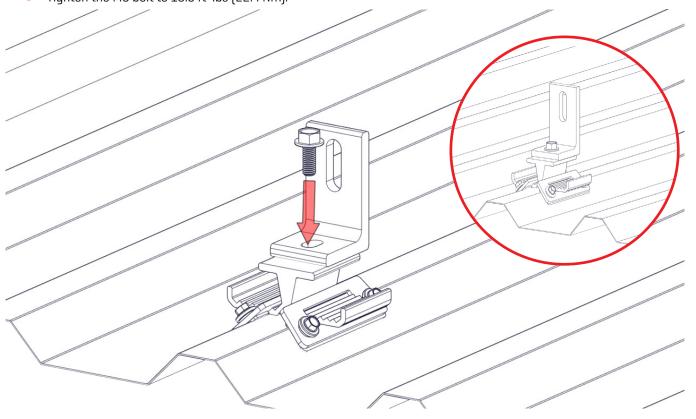

7

Attach the L-foot to the top of the Trapezoidal PowerClamps using the provided M8 serrated flange bolt. Tighten the M8 bolt to 16.5 ft-lbs (22.4 Nm).

- 8
- Repeat step 7 until you have all your L-feet secured and aligned straight on the Trapezoidal PowerClamps.