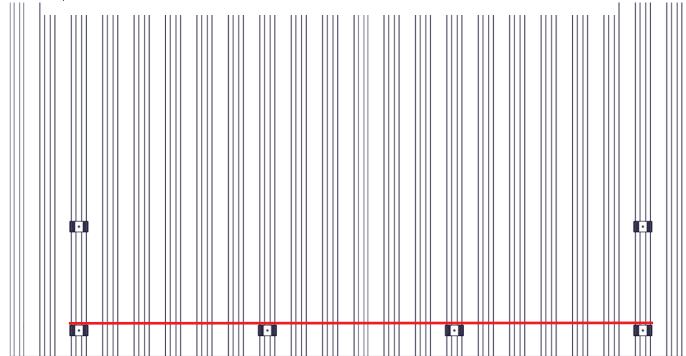

### Assembly Onto Roof

1

Measure up from the eave of the roof and mark where you will install each row of Trapezoidal PowerClamps.

Place the first powerclamps on the marks made on both outside edges of the array. For ease of installation, install the perimeter mounts first and use a stringline to align the mounts in the

Run a stringline between the outer edge Trapezoidal PowerClamps within the same row. Using the stringline as a guide to locate your mounts, install the rest of the mounts within the row. Repeat this step for each row of mounts.