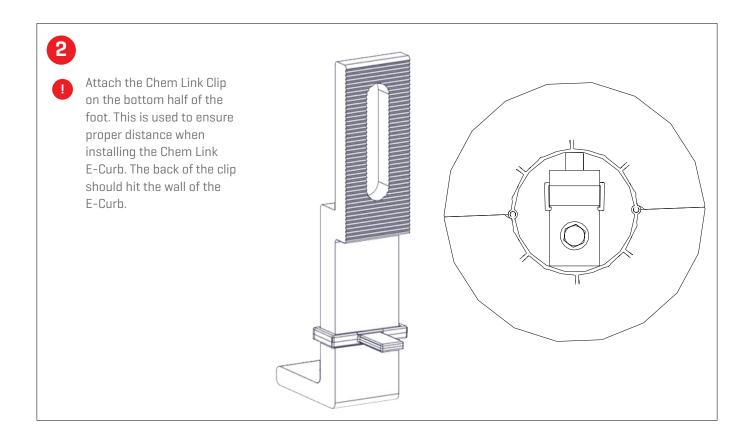

## Assembly

Follow ChemLink E-Curb installation manual for detailed steps.

Using Chem Link's M-1, seal the base of the Big Foot covering the base of the mount including the lag screw. M-1 sealant should coat the entire mount from the roof to 3" above the top of the E-Curb rim.