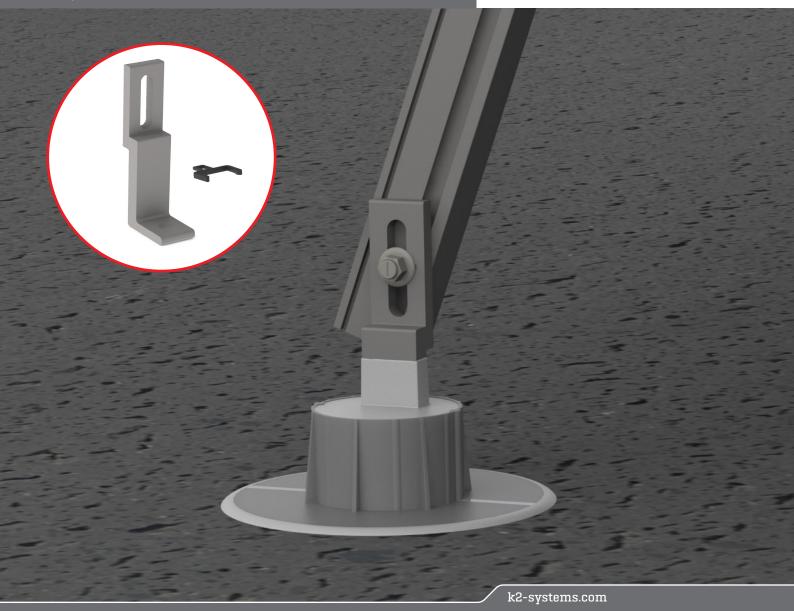

# Components

#### Kit includes:

**Big Foot** Material: aluminum

Chem Link Clip Material: polymide

## Assembly

Follow ChemLink E-Curb installation manual for detailed steps.

Using Chem Link's M-1, seal the base of the Big Foot covering the base of the mount including the lag screw. M-1 sealant should coat the entire mount from the roof to 3" above the top of the E-Curb rim.