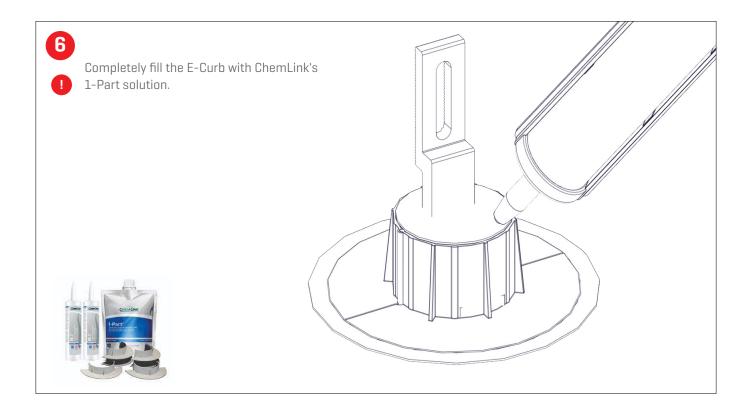

#### Optional components:

ChemLink 3" E-Curb Kit E-Curb M-1 structural adhesive/sealant 1-Part moisture cure pourable sealant

## Assembly

Follow ChemLink E-Curb installation manual for detailed steps.

Using Chem Link's M-1, seal the base of the Big Foot covering the base of the mount including the lag screw. M-1 sealant should coat the entire mount from the roof to 3" above the top of the E-Curb rim.