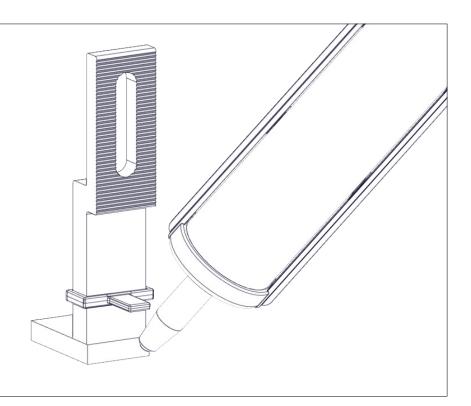

## Assembly

Follow ChemLink E-Curb installation manual for detailed steps.

Using Chem Link's M-1, seal the base of the Big Foot covering the base of the mount including the lag screw. M-1 sealant should coat the entire mount from the roof to 3" above the top of the E-Curb rim.