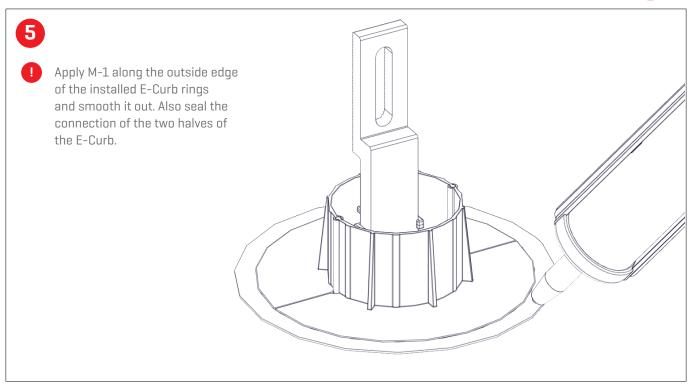

## Assembly

Follow ChemLink E-Curb installation manual for detailed steps.

Using Chem Link's M-1, seal the base of the Big Foot covering the base of the mount including the lag screw. M-1 sealant should coat the entire mount from the roof to 3" above the top of the E-Curb rim.