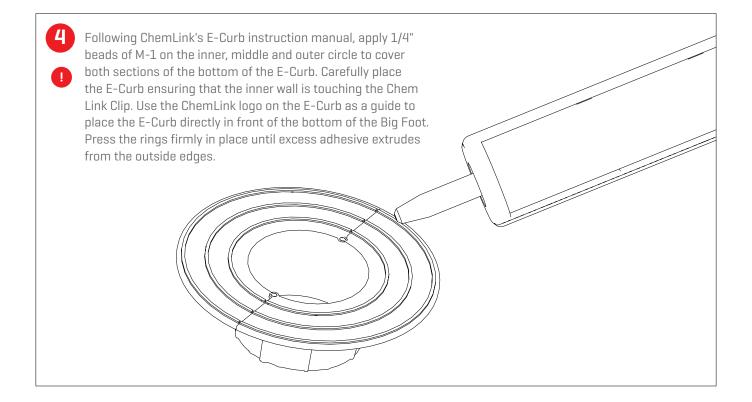

## Assembly

Follow ChemLink E-Curb installation manual for detailed steps.

Using Chem Link's M-1, seal the base of the Big Foot covering the base of the mount including the lag screw. M-1 sealant should coat the entire mount from the roof to 3" above the top of the E-Curb rim.