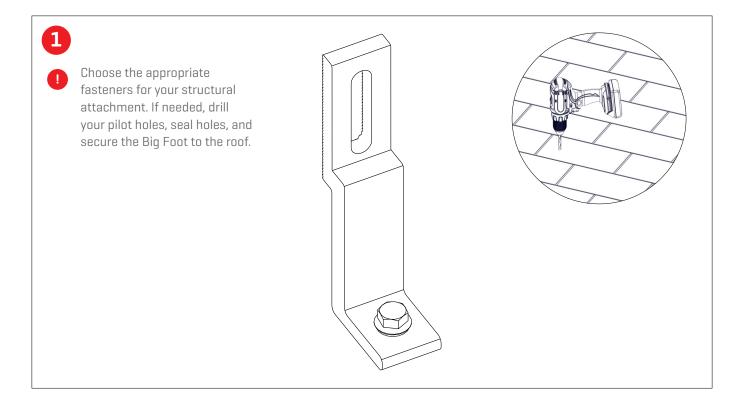

## Assembly

Follow ChemLink E-Curb installation manual for detailed steps.

Using Chem Link's M-1, seal the base of the Big Foot covering the base of the mount including the lag screw. M-1 sealant should coat the entire mount from the roof to 3" above the top of the E-Curb rim.