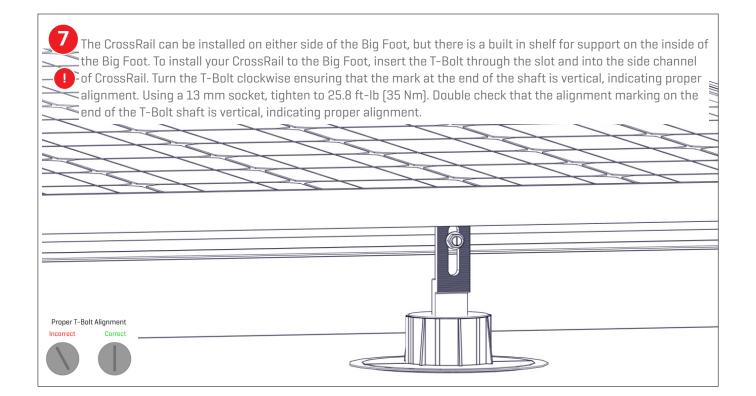

#### **CONNECTING STRENGTH**



# **Big Foot** QUICK GUIDE



# Components



#### Kit includes:





**Big Foot** Material: aluminum

Chem Link Clip Material: polymide

#### Optional components:



ChemLink 3" E-Curb Kit E-Curb M-1 structural adhesive/sealant 1-Part moisture cure pourable sealant

### Tools overview







Torque wrench 10-50 ft-lbs



13 mm deep socket

## Assembly









Follow ChemLink E-Curb installation manual for detailed steps.

Using Chem Link's M-1, seal the base of the Big Foot covering the base of the mount including the lag screw. M-1 sealant should coat the entire mount from the roof to 3" above the top of the E-Curb rim.