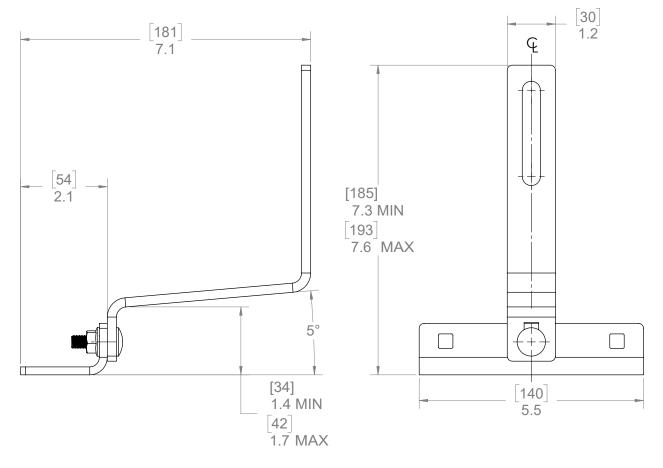

#### Technical Data

|                 | Universal Standard Hook +2, 5.5" Base |
|-----------------|---------------------------------------|
| Roof Type       | All tile roof types                   |
| Material        | Stainless steel                       |
| Finish          | Mill                                  |
| Roof Connection | 5/16" lag screws                      |
| Code Compliance | UL 2703, UL 441                       |
| Compatibility   | CrossRail 44-X, 48-X, 48-XL, 80       |

### Units: [mm] inches