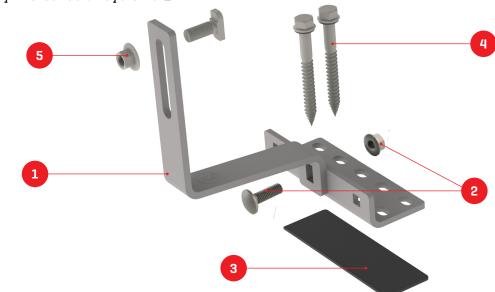

## **TECHNICAL SHEET**

| Item Number | Description                                       | Part Number                                      |
|-------------|---------------------------------------------------|--------------------------------------------------|
| 1           | Universal Standard Hook +2, Top                   | 4000142-B   USH +2, 5.5" Base Kit, w/K2 EverSeal |
| 2           | Universal Standard Hook +2, 5.5" Base w/ Hardware |                                                  |
| 3           | K2 EverSeal                                       |                                                  |
| 4           | 5/16" Lag Screws w/ EDPM Washers                  |                                                  |
| 5           | T-Bolt and Serrated Hex Nut Set                   |                                                  |