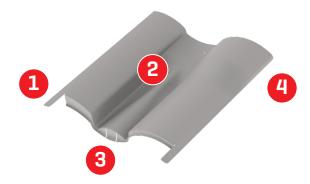

### TECHNICAL SHEET

- 1 Securement Tabs
  - ▶ Holds flashing in place
- Pre-Cut Hook Tabs
  Fold back for hook install
- 2 Built-In Water Diversion
  - ▶ Flashing diverts water from hook
- Slide-In Technology
  - ▶ Fewer tools required

#### S-Tile

W-Tile