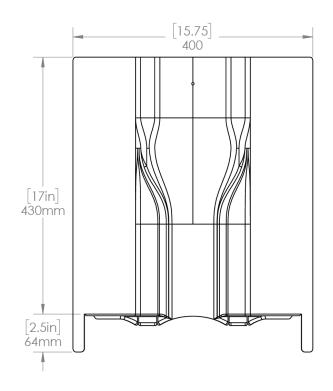

## **EverFlash W TRF**

Units: [in] mm

4000132 | EverFlash W-Tile - R, Mill

#### Technical Data

|                 | EverFlash W-Tile - R, Mill      |
|-----------------|---------------------------------|
| Roof Type       | W-Tile                          |
| Material        | 1000 series aluminum            |
| Finish          | Mill                            |
| Roof Connection | Optional roof nails             |
| Compatibility   | All K2 and 3rd party tile hooks |