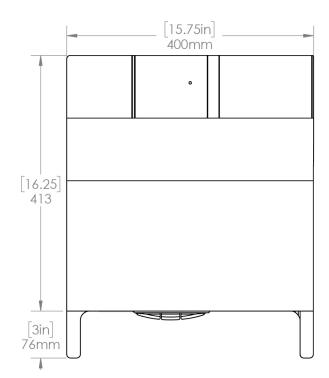

## **EverFlash Flat TRF**

Units: [in] mm

4000130 | EverFlash Flat Tile - R, Mill

#### Technical Data

|                 | EverFlash Flat Tile - R, Mill   |
|-----------------|---------------------------------|
| Roof Type       | Flat Tile                       |
| Material        | 1000 series aluminum            |
| Finish          | Mill                            |
| Roof Connection | Optional roof nails             |
| Compatibility   | All K2 and 3rd party tile hooks |