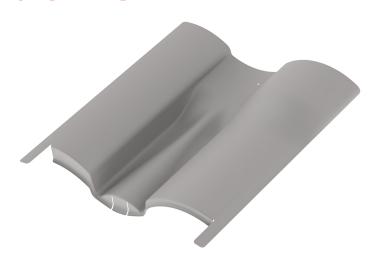

#### Flat Tile

## **EverFlash Flat TRF**

Units: [in] mm

4000130 | EverFlash Flat Tile - R, Mill

#### Technical Data

|                 | EverFlash Flat Tile - R, Mill   |
|-----------------|---------------------------------|
| Roof Type       | Flat Tile                       |
| Material        | 1000 series aluminum            |
| Finish          | Mill                            |
| Roof Connection | Optional roof nails             |
| Compatibility   | All K2 and 3rd party tile hooks |