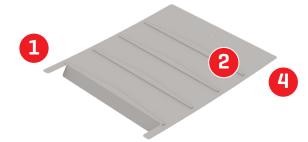

### TECHNICAL SHEET

- 1 Securement Tabs
  - ▶ Holds flashing in place
- Pre-Cut Hook Tabs
  Fold back for hook install
- 2 Built-In Water Diversion
  - ▶ Flashing diverts water from hook
- Slide-In Technology
  - ▶ Fewer tools required

#### Flat Tile