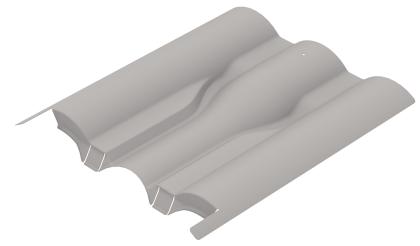

#### S-Tile

W-Tile

## **EverFlash W TRF**

Units: [in] mm

4000132 | EverFlash W-Tile - R, Mill

#### Technical Data

|                 | EverFlash W-Tile - R, Mill      |
|-----------------|---------------------------------|
| Roof Type       | W-Tile                          |
| Material        | 1000 series aluminum            |
| Finish          | Mill                            |
| Roof Connection | Optional roof nails             |
| Compatibility   | All K2 and 3rd party tile hooks |