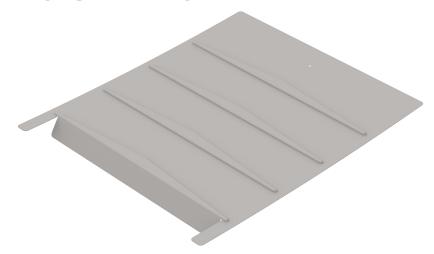

## **EverFlash Flat TRF**

Units: [in] mm

4000130 | EverFlash Flat Tile - R, Mill

#### Technical Data

|                 | EverFlash Flat Tile - R, Mill   |
|-----------------|---------------------------------|
| Roof Type       | Flat Tile                       |
| Material        | 1000 series aluminum            |
| Finish          | Mill                            |
| Roof Connection | Optional roof nails             |
| Compatibility   | All K2 and 3rd party tile hooks |