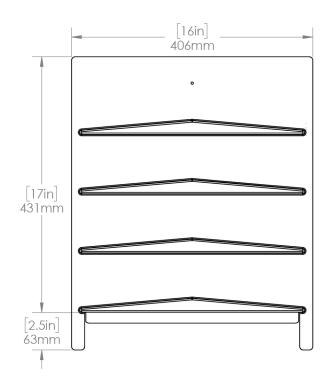

## **EverFlash Flat TRF**

Units: [in] mm

4000130 | EverFlash Flat Tile - R, Mill

#### Technical Data

|                 | EverFlash Flat Tile - R, Mill   |
|-----------------|---------------------------------|
| Roof Type       | Flat Tile                       |
| Material        | 1000 series aluminum            |
| Finish          | Mill                            |
| Roof Connection | Optional roof nails             |
| Compatibility   | All K2 and 3rd party tile hooks |