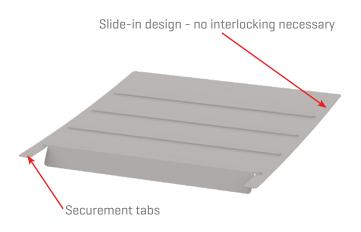

## PRODUCT SHEET

| Part Number | Description                   |
|-------------|-------------------------------|
| 4000130     | EverFlash Flat Tile - R, Mill |

- ▶ Quick and easy installation
- ▶ Slide-in flashing design minimizes tile removal
- ▶ No tile interlocking necessary
- ▶ Built-in tabs secure flashing into place
- ▶ Compatible with all tile hooks
- ▶ No tile cutting

Securement tabs