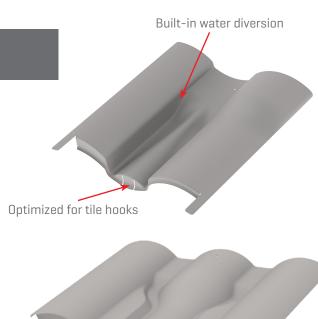

## PRODUCT SHEET

| Part Number | Description                |
|-------------|----------------------------|
| 4000131     | EverFlash S Tile - R, Mill |
| 4000132     | EverFlash W Tile - R, Mill |

- ▶ Pre-cut for hook pass through
- ▶ No tin snips needed on the roof
- ▶ Built-in water diversion
- ▶ Compatible with all tile hooks
- ▶ Quick and easy installation