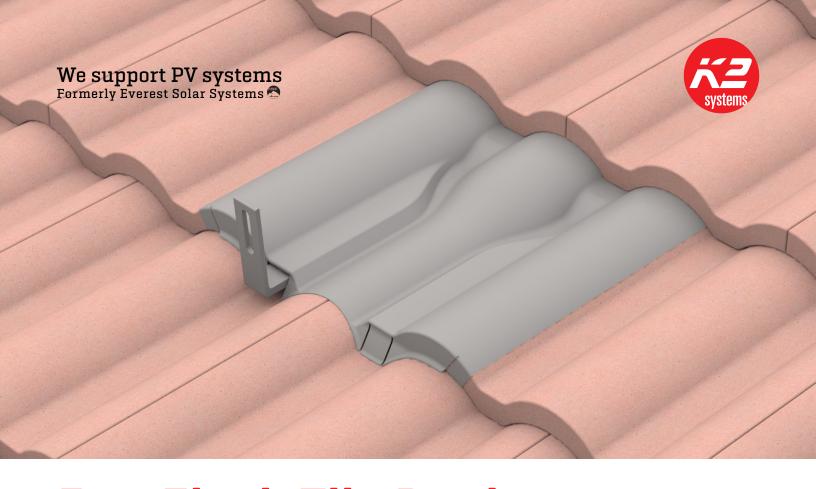

## EverFlash Tile Replacement, S & W Tile

## PRODUCT SHEET

| Part Number | Description                |
|-------------|----------------------------|
| 4000131     | EverFlash S Tile - R, Mill |
| 4000132     | EverFlash W Tile - R, Mill |

- ▶ Pre-cut for hook pass through
- ▶ No tin snips needed on the roof
- ▶ Built-in water diversion
- ▶ Compatible with all tile hooks
- ▶ Quick and easy installation