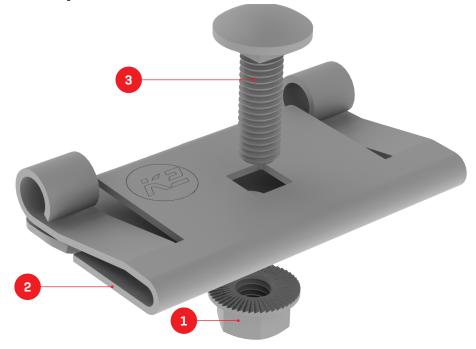

## TECHNICAL SHEET

| Item Number | Description                      | Part Number                           |
|-------------|----------------------------------|---------------------------------------|
| 1           | Mushroom Head Bolt, M8-1.25x25mm | 4000083   MLPE Module Frame Mount Kit |
| 2           | Universal Module Frame           |                                       |
| 3           | Hex Flange Nut, Serrated, SS M8  |                                       |