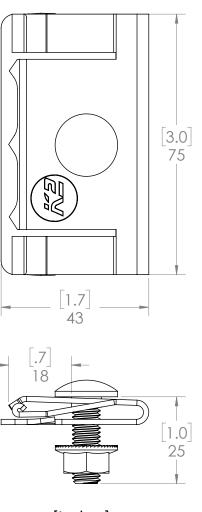

## Technical Data

|               | MLPE Module Frame Mount Kit                                                       |
|---------------|-----------------------------------------------------------------------------------|
| Material      | Stainless steel                                                                   |
| Finish        | Mill                                                                              |
| Connection    | Module frame                                                                      |
| Certification | UL 2703                                                                           |
| Compatability | For micro inverters and optimizers, compatible with all common module frame sizes |

## We support PV systems Formerly Everest Solar Systems 🖱

[Inches] Milimiters