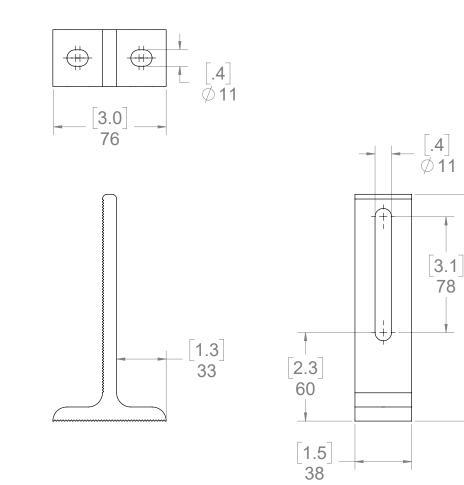

Hex Nut, Set |                               |

#### Technical Data

|                 | T-Foot X                               |
|-----------------|----------------------------------------|
| Roof Type       | Rolled roof                            |
| Material        | Aluminum with stainless steel hardware |
| Finish          | Mill                                   |
| Roof Connection | 5/16" lag screw                        |
| Code Compliance | UL 2703                                |
| Compatibility   | CrossRail 44-X, 48-X, 48-XL, 80        |

#### We support PV systems Formerly Everest Solar Systems



#### Maximum Allowable Loads

|           | T-Foot X |
|-----------|----------|
| Uplift    | 700 lbs  |
| Downforce | 700 lbs  |
| Shear     | 200 lbs  |

### Units: [mm] inches



6.0 152