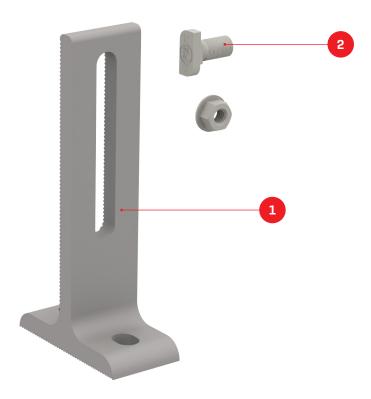

## **TECHNICAL SHEET**

| Item Number | Description           | Part Number                   |
|-------------|-----------------------|-------------------------------|
| 1           | T-Foot X              | 4000080   T-Foot X, Set, Mill |
| 2           | T-Bolt & Hex Nut, Set |                               |