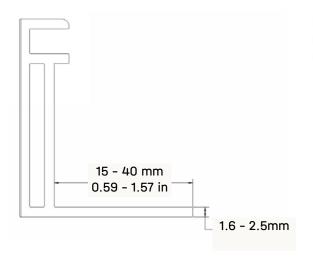

## Important note

The K2 Yeti Clamp 2.0 must be installed in an array. It cannot be installed on a single module that is not connected to the array by a mid clamp.

Frame Compatibility: Flange Thickness = 1.6 - 2.5 mm Flange Width = 15 - 40 mm