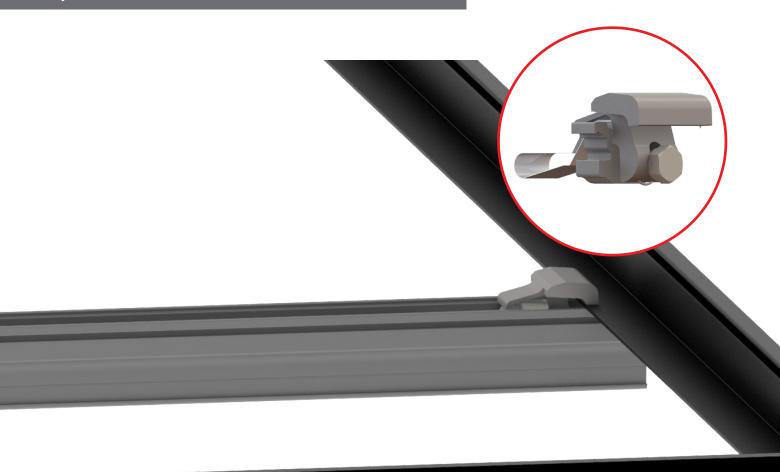

## Important note

The K2 Yeti Clamp 2.0 must be installed in an array. It cannot be installed on a single module that is not connected to the array by a mid clamp.

Frame Compatibility: Flange Thickness = 1.6 - 2.5 mm Flange Width = 15 - 40 mm

## Assembly

1 The K2 Yeti Clamp 2.0 comes pre-assembled and ready to install. Unfold the Paper Strap located at the bottom of the K2 Yeti Clamp 2.0.

The Paper Strap acts as an aid to facilitate installation.