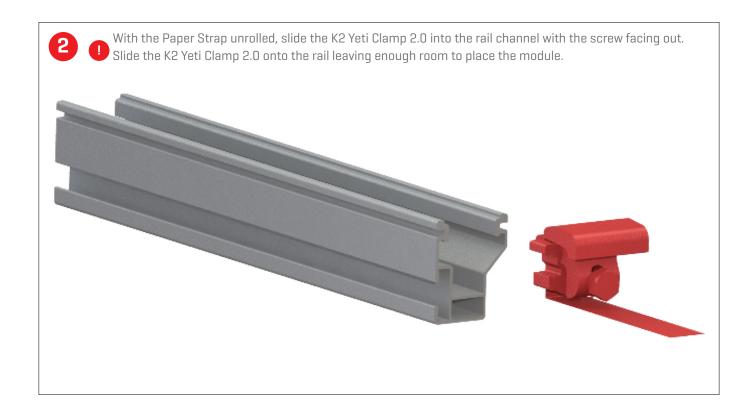

## Assembly

1 The K2 Yeti Clamp 2.0 comes pre-assembled and ready to install. Unfold the Paper Strap located at the bottom of the K2 Yeti Clamp 2.0.

The Paper Strap acts as an aid to facilitate installation.