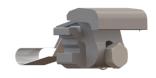

## Assembly

1 The K2 Yeti Clamp 2.0 comes pre-assembled and ready to install. Unfold the Paper Strap located at the bottom of the K2 Yeti Clamp 2.0.

The Paper Strap acts as an aid to facilitate installation.