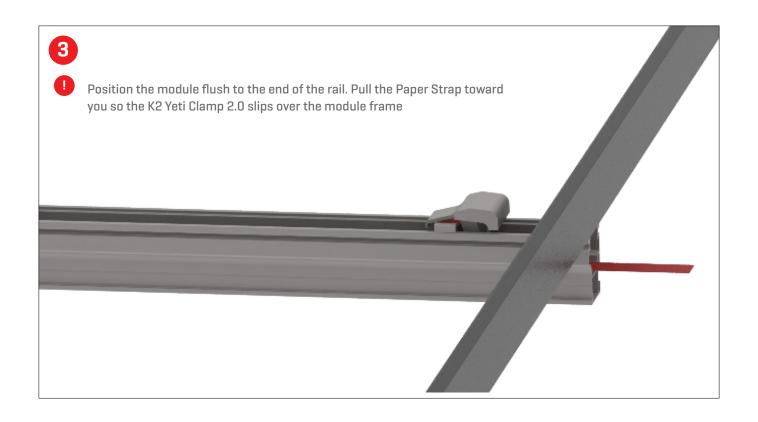

## Assembly

1 The K2 Yeti Clamp 2.0 comes pre-assembled and ready to install. Unfold the Paper Strap located at the bottom of the K2 Yeti Clamp 2.0.

The Paper Strap acts as an aid to facilitate installation.