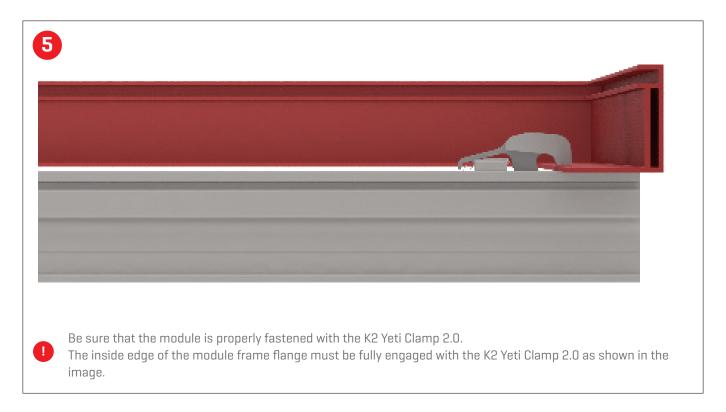

## Important note

The K2 Yeti Clamp 2.0 must be installed in an array. It cannot be installed on a single module that is not connected to the array by a mid clamp.

Frame Compatibility: Flange Thickness = 1.6 - 2.5 mm Flange Width = 15 - 40 mm