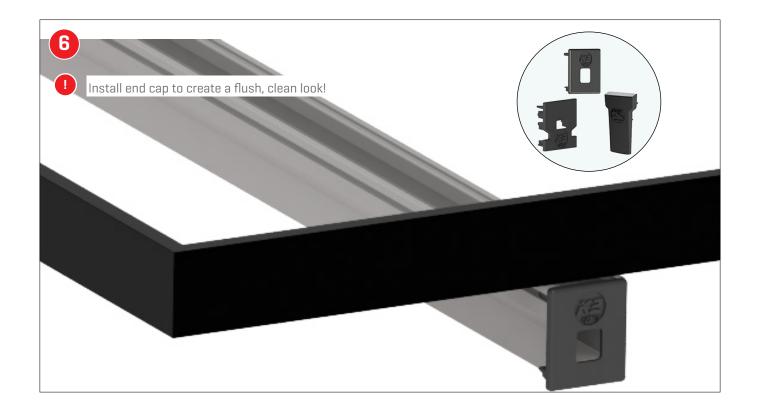

## Assembly

1 The K2 Yeti Clamp 2.0 comes pre-assembled and ready to install. Unfold the Paper Strap located at the bottom of the K2 Yeti Clamp 2.0.

The Paper Strap acts as an aid to facilitate installation.