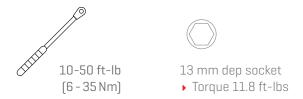

# K2 Yeti Clamp 2.0

QUICK GUIDE



### Components



|  | Part Number | Description         |
|--|-------------|---------------------|
|  | 4000050-B   | Yeti Clamp 2.0, Set |

#### Tools overview



## Important note

The K2 Yeti Clamp 2.0 must be installed in an array. It cannot be installed on a single module that is not connected to the array by a mid clamp.



Frame Compatibility: Flange Thickness = 1.6 - 2.5 mm Flange Width = 15 - 40 mm

## Assembly



1 The K2 Yeti Clamp 2.0 comes pre-assembled and ready to install. Unfold the Paper Strap located at the bottom of the K2 Yeti Clamp 2.0.

The Paper Strap acts as an aid to facilitate installation.