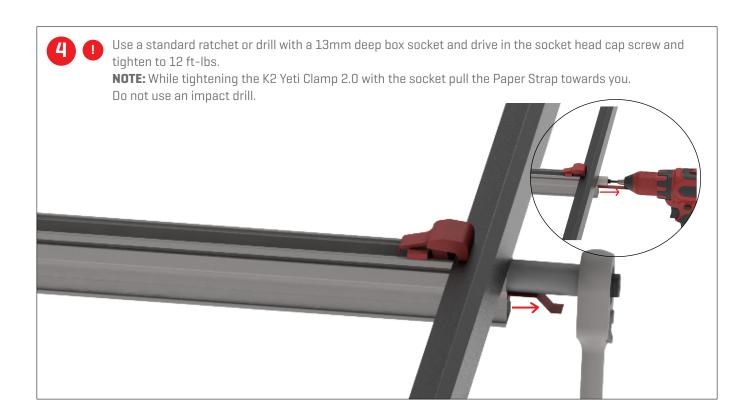

## Assembly

1 The K2 Yeti Clamp 2.0 comes pre-assembled and ready to install. Unfold the Paper Strap located at the bottom of the K2 Yeti Clamp 2.0.

The Paper Strap acts as an aid to facilitate installation.