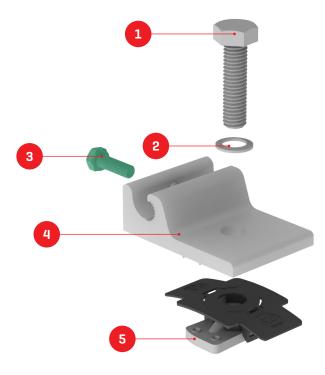

## TECHNICAL SHEET

| Item Number | Description    | Part Number                                  |
|-------------|----------------|----------------------------------------------|
| 1           | 13mm Hex Bolt  | 4000006-H   Everest Ground Lug Set, 13mm Hex |
| 2           | Lock Washer    |                                              |
| 3           | Grounding Bolt |                                              |
| 4           | Ground Lug     |                                              |
| 5           | MK3 Slot Nut   |                                              |