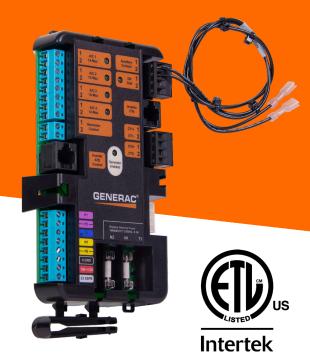

PWRcell ATS Controller Upgrade Kit Model #: G0080060

## **APPLICATIONS & FEATURES**

- Enable advanced functionality: This updated version of the PWRcell ATS Controller enables interaction with AC solar arrays and Generac standby generators.
- Clean and streamlined installation: This kit is a plug-and-play upgrade to an existing Generac ATS. Compatible with most Generac ATS models, including PWRcell models.
- A cost-effective upgrade solution: Reduce the cost of system improvements by replacing the ATS controller rather than the entire ATS.

## KIT CONTENTS

- PWRcell ATS Controller
- √ 3.15A Inverter Upgrade Fuses
- Cable Management Equipment
- ✓ Safety Decals
- ✓ Installation Instructions

Generac Power Systems, Inc. S45 W29290 Hwy. 59, Waukesha, WI 53189