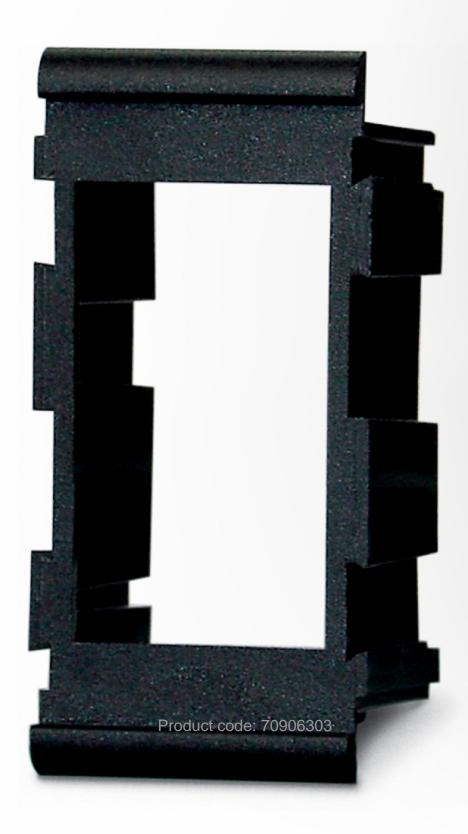

## VMM installation frame middle piece

Convenience is a blessing: a Mastervolt waterproof switch is inserted into a weather-resistant installation sheath. Mount in the existing dashboard using sealant or glue or in the accompanying ready-made installation frame. Using such an installation frame guarantees a quick installation and smart appearance, for example on the outside helmsman's station. Use a electrical connection block (VCH) for insulating and securing the connections. Parts of frames with separate end segments are also available. If you wish to leave room for future expansion, use a blank auxiliary hole plug for places in which you have not (yet) placed any switches.