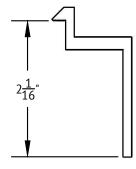

B CLAMP

30mm to 32mm Module Thickness (1.18" to 1.26")

C CLAMP

34mm to 36mm Module Thickness (1.34" to 1.42")

D CLAMP

38mm to 40mm Module Thickness (1.50" to 1.57")

**E CLAMP** 

50mm to 52mm Module Thickness (1.97" to 2.05")