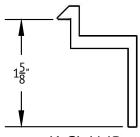

**F CLAMP** 

45mm to 47mm Module Thickness (1.77" to 1.85")

K CLAMP

39mm to 41mm Module Thickness (1.54" to 1.61")

1411 BROADWAY BLVD NE ALBUQUERQUE, NM 87102 USA

WWW.UNIRAC.COM

| PRODUCT LINE:  | SOLARMOUNT  |
|----------------|-------------|
| DRAWING TYPE:  | PART        |
| DESCRIPTION:   | END CLAMPS  |
| REVISION DATE: | AUGUST 2014 |