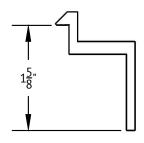

B CLAMP

30mm to 32mm Module Thickness (1.18" to 1.26")

C CLAMP

34mm to 36mm Module Thickness (1.34" to 1.42")

D CLAMP

38mm to 40mm Module Thickness (1.50" to 1.57")

**E CLAMP** 

50mm to 52mm Module Thickness (1.97" to 2.05")