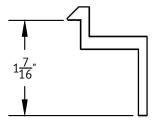

**F CLAMP** 

45mm to 47mm Module Thickness (1.77" to 1.85")

K CLAMP

39mm to 41mm Module Thickness (1.54" to 1.61")

1411 BROADWAY BLVD NE ALBUQUERQUE, NM 87102 USA

WWW.UNIRAC.COM

| PRODUCT LINE:  | SOLARMOUNT  |
|----------------|-------------|
| DRAWING TYPE:  | PART        |
| DESCRIPTION:   | END CLAMPS  |
| REVISION DATE: | AUGUST 2014 |