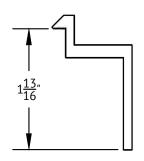

B CLAMP

30mm to 32mm Module Thickness (1.18" to 1.26")

C CLAMP

34mm to 36mm Module Thickness (1.34" to 1.42")

D CLAMP

38mm to 40mm Module Thickness (1.50" to 1.57")

**E CLAMP** 

50mm to 52mm Module Thickness (1.97" to 2.05")