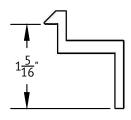

B CLAMP

30mm to 32mm Module Thickness (1.18" to 1.26")

C CLAMP

34mm to 36mm Module Thickness (1.34" to 1.42")

D CLAMP

38mm to 40mm Module Thickness (1.50" to 1.57")

**E CLAMP** 

50mm to 52mm Module Thickness (1.97" to 2.05")