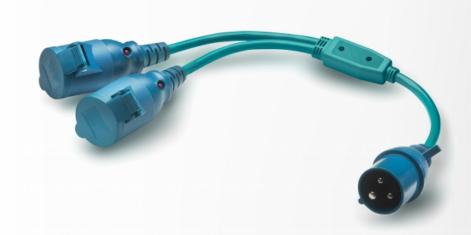

## Splitter for CE plug with current indicator

Product code: 121160920

A safe and carefree power connection is your ticket to a comfortable and smooth onboard experience during your stay. The 230 V grid is the source to run your appliances and charge the batteries. Mastervolt offers you everything you need for a high quality grid connection, with safety, security and performance given the highest priority.