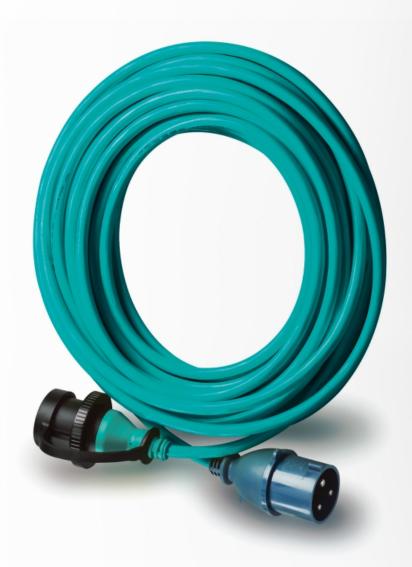

## Shore power cable 32 A - 25 metre 4 mm<sup>2</sup>

Product code: 121320250

A safe and carefree power connection is your ticket to a comfortable and smooth onboard experience during your stay. The 230 V grid is the source to run your appliances and charge the batteries. Mastervolt offers you everything you need for a high quality grid connection, with safety, security and performance given the highest priority.