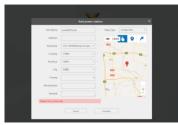

Please complete the Sign Up page, the items with "\*" are required and press "Save". (SN number shows on label )

04

www.solaxpower.com

01

€ C€

Step4:After saving the registration, pop up "Add Site" window automatically. Fill in the parameters, the items with "\*" are required, and click "save" to finish.