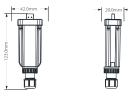

### Appearance and Demission

### Technical Data

| Product Name          | Pocket LAN 2.0 |  |  |
|-----------------------|----------------|--|--|
| Supply Voltage        | +3.3 V         |  |  |
| Data upload intervals | 5min           |  |  |
| Ethernet              | 10/100M        |  |  |
| Weight                | 54g            |  |  |
| Demission             | 123×29×42mm    |  |  |
| Degree of protection  | IP 65          |  |  |