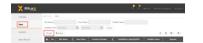

# Site Editing 1. Click the "Sites" on the left menu bar. Choose the site you want to edit and click" @ "to edit.

| X BOLAS               |                                     |            |                        |                       |                          |               |                       |
|-----------------------|-------------------------------------|------------|------------------------|-----------------------|--------------------------|---------------|-----------------------|
| Cherklew              | 8 Fore - Des                        |            |                        |                       |                          |               |                       |
| Stan                  | Site Name                           |            | User Name Endaler Name |                       |                          |               |                       |
| inarian               | Math The Matthew B I matthew B Gara |            |                        |                       |                          |               |                       |
| Harn Record           |                                     | . Dis Name | 8 Our Name             | Banariana Mundoor - B | kutaliation Capacity(FM) | Indaffer Name | Operate               |
| Hitory facord         | 0 1                                 |            |                        |                       |                          | ROARDS        |                       |
|                       |                                     | 0147       | stered.                |                       |                          | NULMON T      | 0 0 0 0               |
| E-mail Pauls Settings |                                     |            |                        |                       |                          | De la         | neing 1 to 2 of 2 new |
| Uner Details          |                                     |            |                        |                       |                          |               |                       |
| Notification .        |                                     |            |                        |                       |                          |               |                       |

Edit the information that you want to change, and click "save".