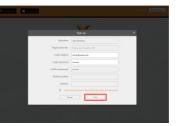

Step1: Confirm Pocket LAN 2.0 has been installed successfully, and make sure Internet service is accessable. Step2: Enter the URL https://www.solaxcloud.com\*

in the browser. Step3: Choose "English" and click " Sign-up".

Please complete the Sign Up page, the items with "\*" are required and press "Save". (SN number shows on label )

04

www.solaxpower.com

01

€ C€

Step4:After saving the registration, pop up "Add Site" window automatically. Fill in the parameters, the items with "\*" are required, and click "save" to finish.