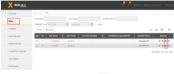

### New Site Adding Click the "Sites" on the left menu bar. Click "Add" and refer to "Site Editing" to complete the operation. 06