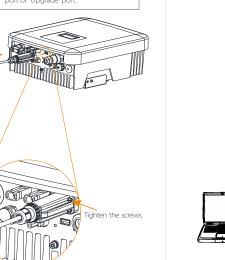

3 Connect the other side of the network cable to the home router. And make sure the home router works in good condition.

Internet

03

④ Please choose your prefer device (eg. PC/Laptop) for the following setting.