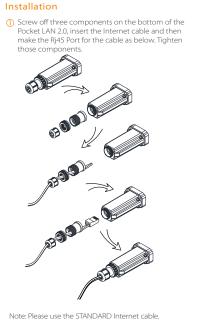

## Pocket LAN 2.0 User Manual

Please read this user manual carefully before use.

-Please make sure all power has been turned off at least 5 minutes before the Installation. -Please don't insert the Pocket LAN 2.0 into "RF" port or "Upgrade" port.