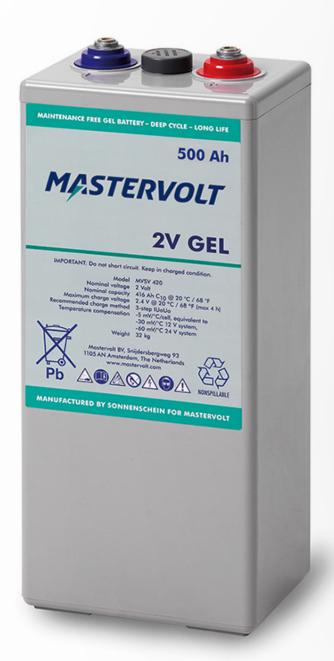

## **MVSV 500**

Product code: 68000500

## **General specifications**

Nominal battery voltage 2 V

Capacity C10 (battery capacity at a discharge time of 10 hours, 499 Ah

till 1.80 V per cell)

Max. outer dimensions (incl. terminals/grip handles), lxwxh 147 x 208 x 515 mm

5.8 x 8.2 x 20.3 inch

Weight 35 kg

77.2 lb