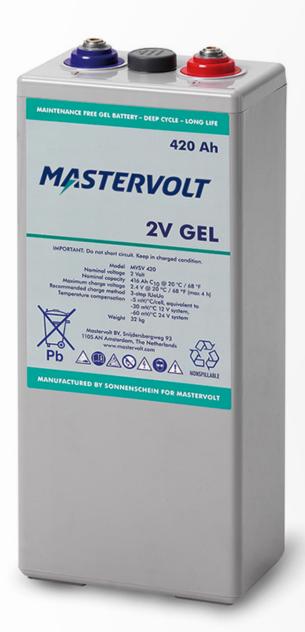

## **MVSV 420**

Product code: 68000420

## **General specifications**

Nominal battery voltage 2 V

Capacity C10 (battery capacity at a discharge time of 10 hours,  $\;$  416 Ah

till 1.80 V per cell)

Max. outer dimensions (incl. terminals/grip handles), lxwxh 126 x 208 x 515 mm

5.0 x 8.2 x 20.3 inch

Weight 30 kg

66.1 lb