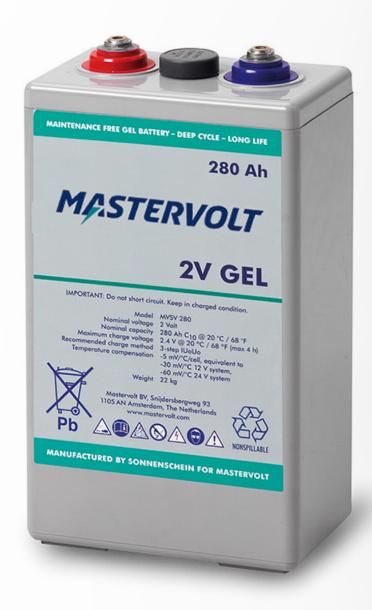

## **MVSV 280**

Product code: 68000280

## **General specifications**

| Nominal battery voltage                                         | 2 V                   |
|-----------------------------------------------------------------|-----------------------|
| Capacity C10 (battery capacity at a discharge time of 10 hours, | 280 Ah                |
| till 1.80 V per cell)                                           |                       |
| Max. outer dimensions (incl. terminals/grip handles), lxwxh     | 126 x 208 x 399 mm    |
|                                                                 | 5.0 x 8.2 x 15.7 inch |
| Weight                                                          | 23 kg                 |
|                                                                 | 50.7 lb               |