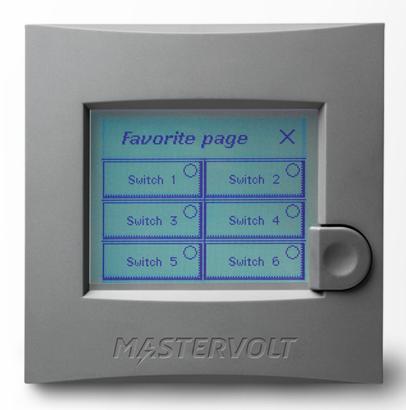

## MasterView Easy

Product code: 77010305

This touchscreen control panel is easy to read and operate. The grey button turns the display on or off or locks it, while all other functions can be controlled using the touchscreen.

The first of three control levels provides a short system overview with all the information you may need on a daily basis. The product overview screen shows detailed information. The favourites screen can be custom designed to meet your specific needs for information and control. The MasterBus cable is used for data transfer and as a power supply for the display.