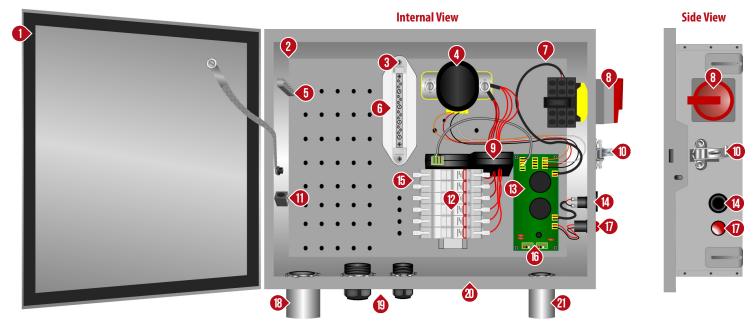

## **FLEXware ICS Plus Combiner Box Features**

- 1 Type 3R Enclosure with Gasketed Lid
- 2 Removable Component Panel
- Negative Terminal Bus Bar
- 4 Main PV Contactor
- **5** Ground Terminal Bus Bar
- 6 PV Grounded Connections
- Internal Pre-Wiring
- 8 PV Combiner Disconnect
- Arc Fault Detection Device
- Security Latch
- **f** Ground Cable Terminal
- 12 Fuse Holders
- Combiner Control Board
- Arc Fault Self-Test Button
- **(B)** PV Ungrounded Connections
- **(6)** RSI Communications
- Arc Fault Annunciator
- 18 PV Output Conduit
- PV Cable Glands
- Surge Protection Device Knockout
- **21)** RSI Communications and Power Knockout