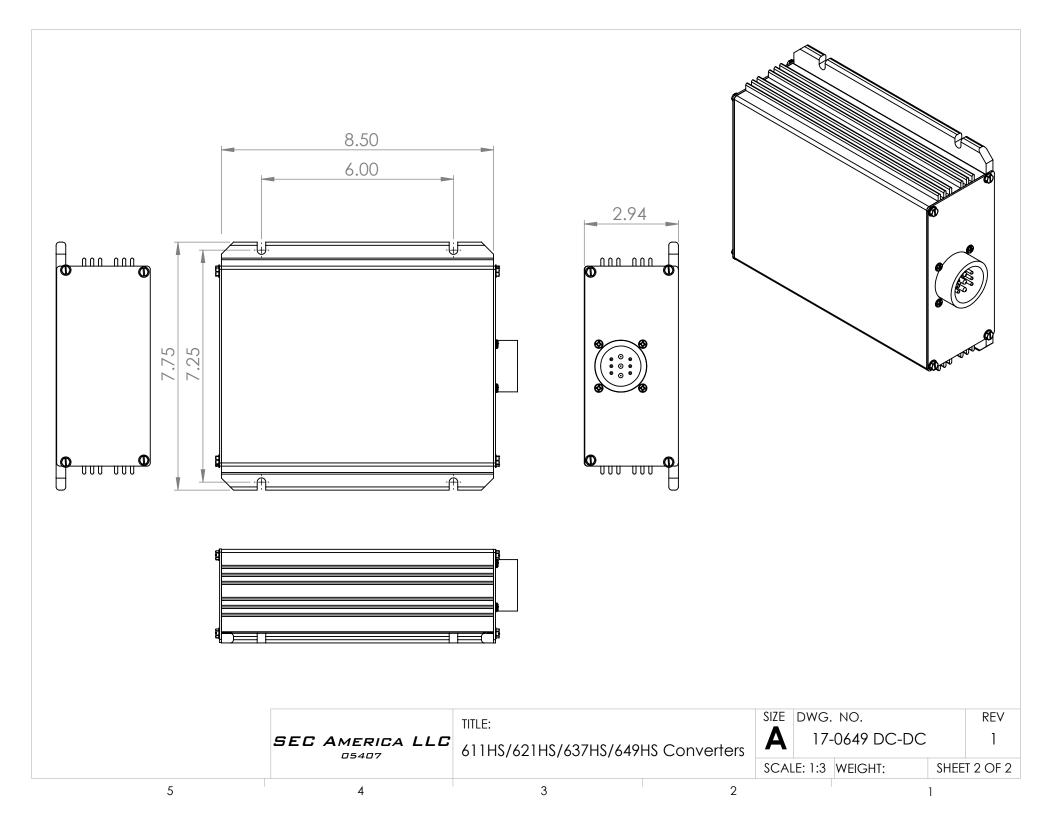

|          | SIZE DWG               | S. NO.   |       | REV    |  |
| SEC AMERICA LLC. ANY REPRODUCTION N PART OR AS A WHOLE WITHOUT THE WRITTEN PERMISSION OF SEC AMERICA LLC | NEXT ASSY | USED ON          | FINISH                                                                                                                            | _         |      |          | <b>A</b> 17-0649 DC-DC |          | 1     |        |  |
| S PROHIBITED.                                                                                            | APPLIC    | ATION            | DO NOT SCALE DRAWING                                                                                                              |           |      |          | SCALE: 1:3             | WEIGHT:  | SHEET | 1 OF 2 |  |

5 4 3 2